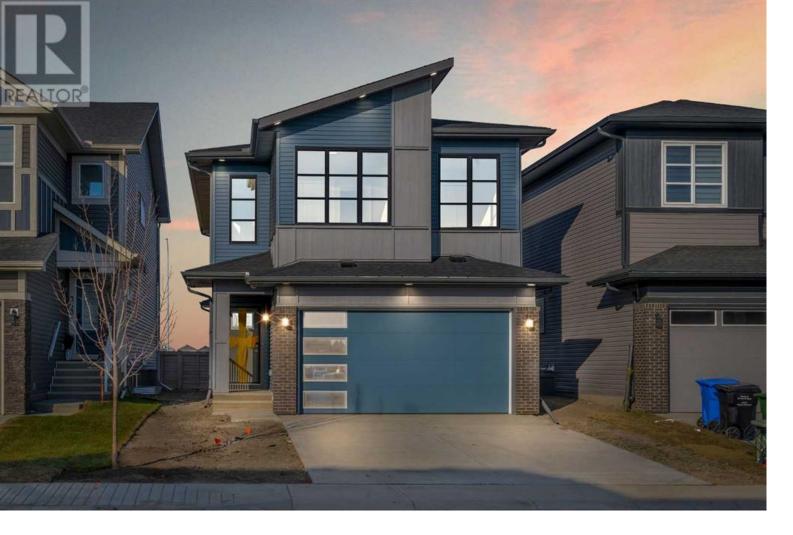

## 367 Savanna Way Calgary Alberta

\$879.900

"This stunning family home is a rare find in the Calgary Northeast's most desired Savanna community in Saddleridge, boasting a double attached garage. This home is situated on a generous lot with a glorious south-facing view. The property has no direct neighbors behind it, offering enhanced privacy and unobstructed view. This gorgeous 2-storey home offers over 2,300 SqFt of breathtaking living space, including 5 bedrooms and 3 bathrooms. As you enter this fabulous home, you are greeted by the open-to-above foyer, full bed and three-piece bathroom. The spacious family room with a electric fireplace is perfect for entertaining. The chefinspired elegant kitchen comes with built-in appliances, quartz countertops, and thoughtfully selected cabinets. The spice kitchen is an added feature to try all your ethnic cooking. Walking up the stairs, you'll notice upgraded spindle metal railings and a large loft with vaulted ceiling. Upper floor has spacious master Bedroom with 5-pc ensuite Bath and additional 3 good size bedrooms and another 4-pc common full bath. The basement is waiting for your creative ideas which offers 9ft ceiling, future basement development rough in and has a side entrance. This location puts you close to all of your favorite amenities. Hurry and book a showing for this gorgeous home today!" (id:6769)