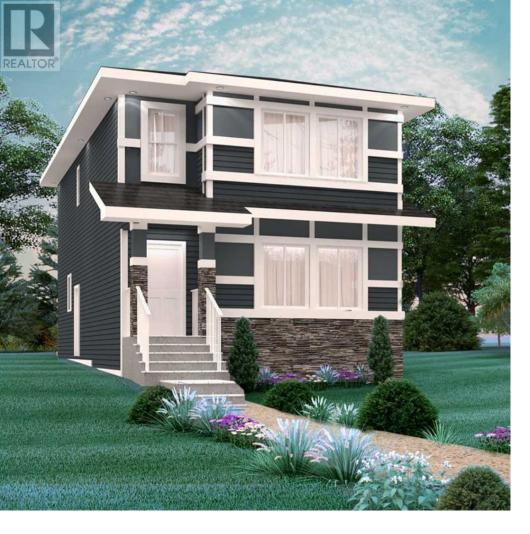

## 368 Heartland Way Cochrane Alberta

\$589,900

QUICK POSSESSION!! MOVE IN BEFORE THE HOLIDAYS! Home awaits in one of Cochrane's newest communities, Heartland! With tree-lined streets, mountain views, parks and pathways and naturalized amenities, you can have it all! 'The Drake' offers approx. 1832 SQFT of living space and features a semitraditional floor plan with a large living area, spacious eat-in kitchen and a den just off the kitchen. Upstairs you'll enjoy added space with a large bonus room, 3 well-appointed bedrooms including a primary suite designed with two in mind! SIDE ENTRANCE, DOUBLE DETACHED GARAGE INCLUDED!! \*\*PLEASE NOTE\*\* PICTURES ARE OF SHOW HOME/RENDERINGS; ACTUAL HOME, PLANS, FIXTURES, AND FINISHES MAY VARY AND ARE SUBJECT TO AVAILABILITY/CHANGES WITHOUT NOTICE\*\* (id:6769)