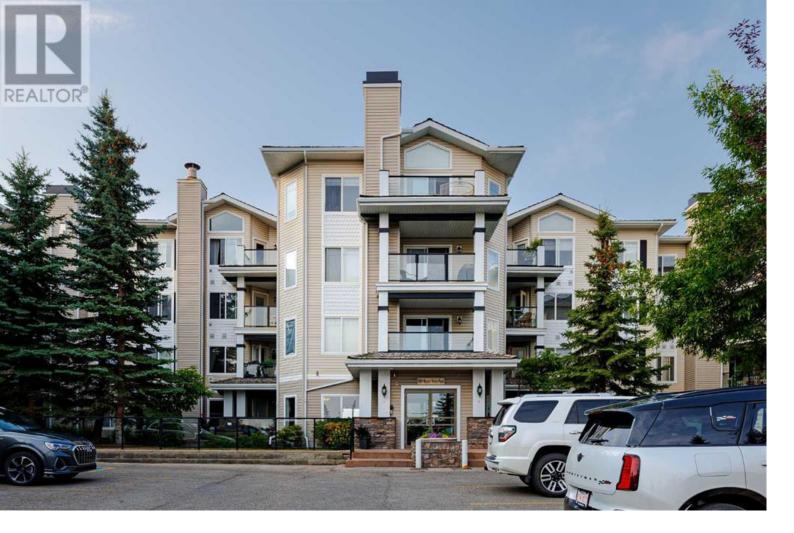

## 369 Rocky Vista Park Calgary Alberta \$345,000

This charming condo, located in the Pavilions of Rocky Ridge, offers an exceptional blend of convenience and style, and walking distance to the LRT station, shopping and all amenities! Situated on the 3rd floor, this spacious unit spans nearly 840 square feet and epitomizes modern living with its beloved open-concept design. Featuring two well-appointed bedrooms and two bathrooms, this condo ensures comfort and functionality. The primary bedroom is a true retreat, boasting a luxurious three-piece ensuite and an expansive walk-in closet that provides ample storage space. Step outside to the large deck, a perfect setting for summer gatherings with friends or enjoying a relaxing evening under the stars. The second bedroom offers flexibility, whether you choose to use it as a guest room, home office, or a cozy den. The beautifully designed kitchen, with its abundant cupboard and counter space, is a must-see for those who love to cook and entertain. This unit also offers the convenience of in-suite laundry, providing privacy and practicality, essential features for apartment living. Additionally, the property includes underground heated parking, ensuring your vehicle is protected year-round. As a resident of the Pavilions of Rocky Ridge, you'll have exclusive access to the Lake Club, where you can enjoy a range of amenities, including a well-equipped exercise room, theatre room, game room, movie room, and even a hair salon. This condo truly offers a lifestyle of ease, luxury, and convenience in a prime location. (id:6769)