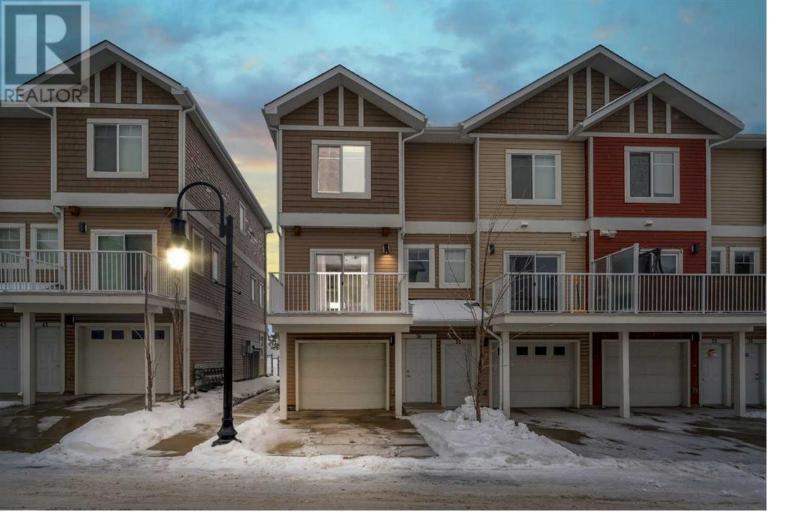

## 37 Redstone Circle Calgary Alberta \$449,900

END UNIT TOWNHOUSE | 3 BEDS, 2+1 BATHS | DOUBLE OVERSIZED TANDEM GARAGE | BACK TO GREEN SPACE | Welcome to your new home at 37 Redstone Circle NE Calgary. The cozy 3-storey townhome boast a spacious living space of nearly 1,500 sqft with 3 bedrooms and 2.5 bathrooms. The OVERSIZED TANDEM attached garage with 37 feet depth can easily fit 2 cars in garage and still have lot of room for storage. The 1st floor is full of natural light thanks to the open layout plan, connecting the living room with kitchen and dining. Counter top and kitchen island are made of granite adding luxury and value to your living space. A half-bathroom is on this floor for your family and guest's convenience. Up to the 2nd floor, there are 3 bedrooms, with 1 master bedroom and 3pc ensuite for your privacy and comfort. The master bedroom also has a big window with a view to the green space, imaging waking up every morning in this tranquility. The other two bedrooms are of good-sized and enough closet for your clothing. A newer set of washer and dryer are located on this floor convenient for doing laundry. Located in a very well-managed complex, let assured your outside environment are in good hands. The END UNIT Townhouse gives you more privacy and space. Within only 1.5km, you will find anything you may need: restaurant, convenient store, medical clinic, hair salon, day care, you name it. The Redstone View Lake is only 750m away suitable for a walk everyday. Don't miss the chance owning this beautiful house in this friendly community. Call your favorite Realtor and make it home ! (id:6769)