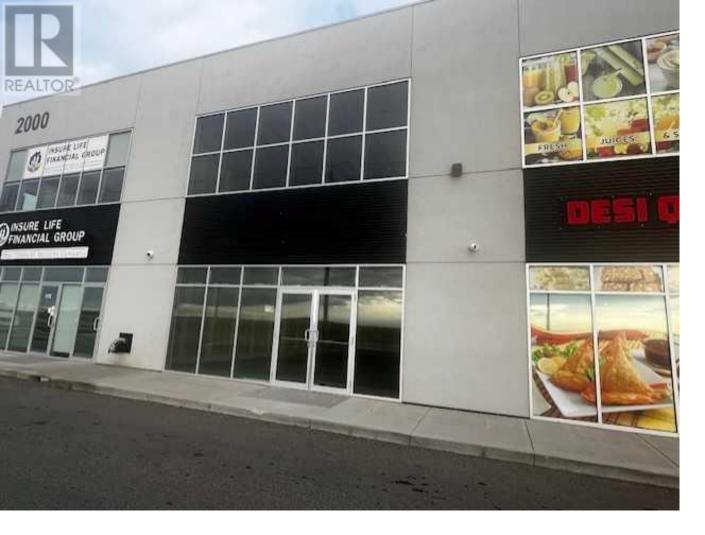

## 3730 108 Avenue Calgary Alberta

\$699,900

Welcome to the Jacksonport Professional Center, a prime retail development encompassing over 57,000 square feet, designed for high visibility and foot traffic. This exceptional 1606 square-foot retail bay offers an ideal location for a variety of businesses, including restaurants, grocery stores, spas, or any other retail ventures. Situated strategically near the airport and major thoroughfares such as 36th Street and 108 Avenue, this location benefits from a constant flow of traffic and excellent exposure. The bay boasts 22 feet of frontage, providing ample visibility and an inviting space for customers. Very nice rocky and Airport view, Pride of ownership. This busy plaza promises a high volume of exposure, ensuring steady traffic from both local and transient clientele. Visibly to the direct traffic making it a flexible opportunity for businesses looking to establish or expand in a high-demand area within Calgary's view of the Rockies and Airport. Don't miss this out !!! (id:6769)