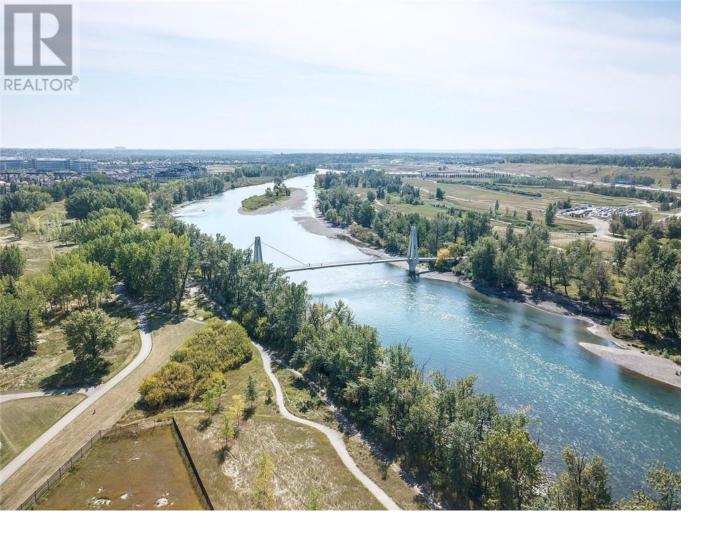

## 38 Riverview Landing Calgary Alberta

\$750,000

Build your dream home on this 6,674 sqft lot backing onto the Bow River! This 65' x 100' pie-shaped lot is located in a quiet cul-du-sac in Calgary's vibrant community of Riverbend. This partially gated enclave of 12 exclusive, over-sized luxury lots are surrounded by lush native vegetation and is a stones throw to the Bow River. Riverview Landing is the perfect balance of nature, privacy and luxury. Carburn Park is steps away and hosts 2 of the City's largest ponds that offer fishing, canoeing and skating. The thoughtfully designed Bow River Pathway allows for cycling or walking, and leads to pedestrian bridge. Walking distance to Sue Higgins Off-Leash area, Riverbend Dog Park and Riverbend Park. Under 20 minutes to Downtown, Riverbend Elementary nearby plus all necessary amenities. ALL 12 LOTS FOR PURCHASE. Vendor Take back financing available for eligible buyers on single or multiple lots, 0-1% for the first two years. Preview Site Today, Unit 9. Zoning only permits single family dwelling. (id:6769)