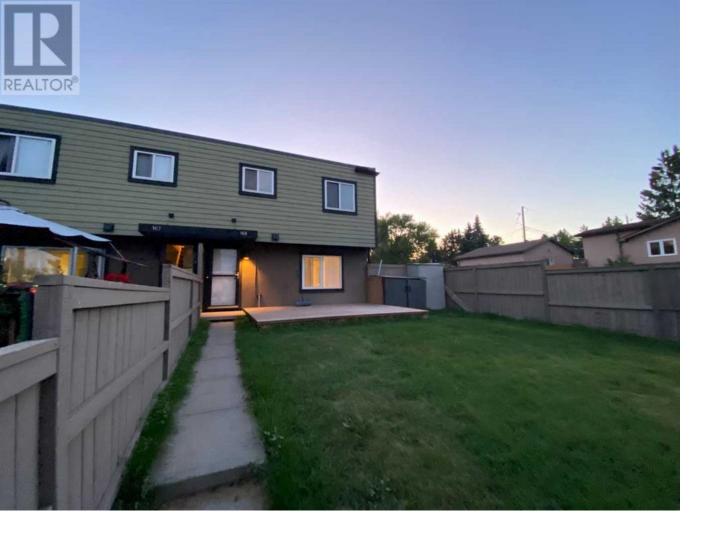

## 3809 45 Street Calgary Alberta

\$320.000

Welcome to Regent Gardens, an incredibly well maintained and professionally managed complex that has undergone extensive exterior upgrades including stucco, resurfaced parking lot, new roof, new doors, and new windows. This affordable undated 3 bedroom end-unit has one of the largest fenced yards in the complex and is ideal for the kids to play, entertain and barbeque on the large deck, and is conveniently located only steps away your parking spot. The spacious and open floor plan allows an abundance of natural lighting from the extra windows which is an added feature of having an end unit. The stylish decor features the kitchen with 2 tone upper and lower cabinetry, butcher block counters, and modern subway tile backsplash. Completing this level is a large dining nook, and generously sized family room where you can cozy up in front of the electric fireplace and enjoy your space in your preferred way! Your in suite laundry is also located on the main floor too! There are 3 bedrooms upstairs and an updated 4-piece bathroom. Condo fees include heat, water, and sewer. Regent Gardens is located in a convenient inner city position and is walking distance to all amenities including, transit, shopping, medical, pubs, restaurants. Not to mention, it is just a short distance from Mount Royal University and major city routes to get you anywhere you need to go quickly including downtown in under 10 minutes. Don't miss out on your chance to own this incredible end unit today! VIEW NOW! (id:6769)