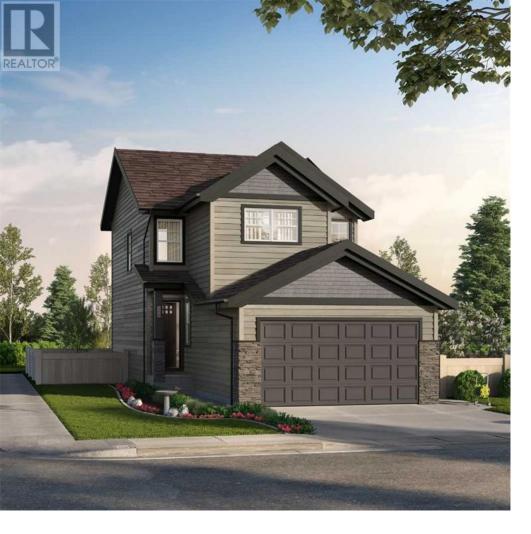

## 382 Corner Glen Way Calgary Alberta

\$759.702

Welcome to 382 Corner Glen Way NE, a stunning Front Drive (110 Model) home located in the highly sought-after community of Cornerstone. With its charming Craftsman elevation and modern features, this brand-new home offers both style and practicality. Key highlights include: Side entry for added convenience. 9' Basement Foundation with a stairwell side window and a welcoming front foyer. Upgraded Level 2 Kitchen, featuring a chimney hood fan, built-in microwave, ceiling-height cabinets with riser panels, extra pot and pan drawers, and a pullout garbage bin. As you step inside, you're greeted by an open layout that includes a versatile office/den space, which can be converted into a bedroom, along with the option of a full bathroom (standard 2-piece bathroom provided). The living area features large windows for ample natural light, a separate dining area, and a spacious kitchen equipped with sleek stainless steel appliances. Upstairs, the home offers 3 generously sized bedrooms, a bonus area, 2 full bathrooms, and a convenient laundry room. The primary bedroom boasts a luxurious 5-piece ensuite and a walk-in closet. The basement is ready for future development, complete with a private side entrance. This thoughtfully designed home is a perfect choice for families looking for comfort and modern living in a vibrant community. (id:6769)