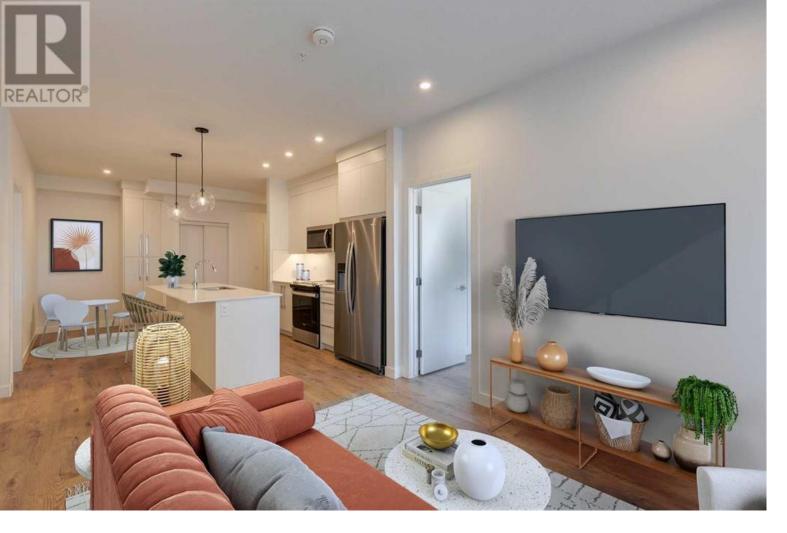

## 395 Skyview Park Calgary Alberta

\*\*\*\*OPEN HOUSE SAT SEPT 21ST 1-4PM\*\*\*\*REDUCED \$15,000. BEST VALUE. Largest Layout in the building, Corner with Views. This brand new 3-bedroom, 2-bathroom home showcases refined craftsmanship in every detail. Step into a bright, open-concept living area, where premium luxury vinyl plank flooring seamlessly unites the space with both elegance and durability. The gourmet kitchen is the heart of the home, featuring sleek quartz countertops, stainless steel appliances, and full-height cabinetry--offering the perfect balance of form and function, whether you're preparing weeknight meals or hosting gatherings. The serene primary suite offers a personal retreat with a walk-through closet leading to a well-appointed 3-piece ensuite. Two additional bedrooms provide flexibility, making them ideal for family, guests, or a home office.Additional highlights include in-suite laundry for convenience and a full width, over-sizded private patio accessible from the living room, perfect for enjoying your own outdoor oasis. A large heated, secured underground parking stall complete this unit. Living at Cavallo is more than just having a beautiful home--it's about embracing a lifestyle. Residents have access to premium amenities including a state-of-the-art gym, an entertainment lounge, a pet spa, and a beautifully landscaped courtyard, providing ample space for both relaxation and recreation. This home comes with 1-2-5-10 year Alberta New Home Warranty. Check it out today! (id:6769)