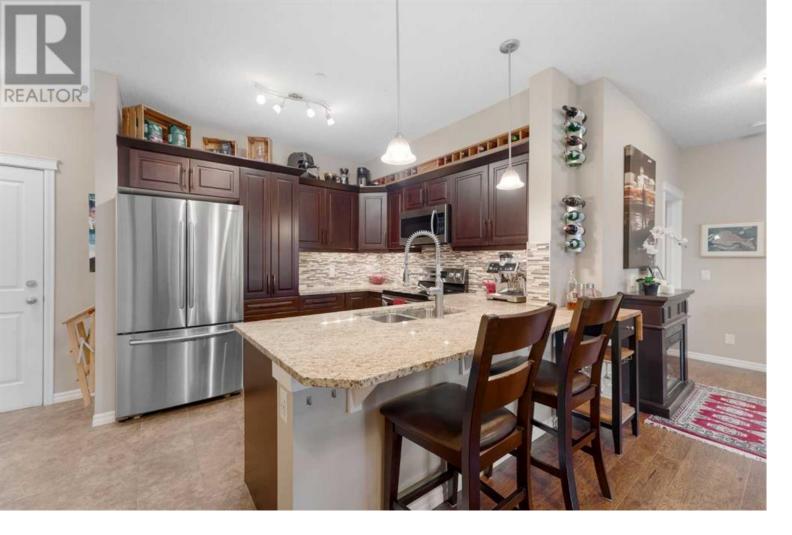

## 4 Kingsland Close Airdrie Alberta

\$369,500

Downsize without the downside at Courtyards of King's Heights! Meticulously maintained, this beautiful 2 bedroom, 2 bath PLUS den, 936 sqft CORNER unit condominium offers a well-appointed living space that you are sure to enjoy while at home, with the convenience of a lock-and-go lifestyle for those snowbirding months away. The kitchen is a chef's delight, featuring UNDER CABINET LIGHTING, SOLID WOOD raised panel cabinet doors, 1 1/4 " GRANITE COUNTERTOPS with an undermount sink, upgraded backsplash, ceramic tile flooring, STAINLESS STEEL appliances, and even a custom flour drawer. Have coffee at the breakfast bar, lunch with friends and family in the dining area, or enjoy an evening on the LARGE PRIVATE PATIO, complete with attractive ACACIA WOOD floor tiles, natural gas barbecue hook up, and enough space for sectional-style seating. Afterwards, retire to the living room with its beautifully CUSTOMIZED SHELVING and LIGHTING, or walk off the patio directly onto the EXPANSIVE GREEN SPACE, fully landscaped with a variety of trees, rose bushes, hedges and flowers, as well as a gazebo, pathways and lawns - the perfect place to play catch with the grandchildren before viewing your memories back inside on the discreetly installed SAMSUNG FRAME TV/APPLE TV combination. When it's time to clean up, the IN-SUITE LAUNDRY offers the foremost of convenience with upgraded stainless steel LG appliances and an adjacent DEDICATED CLEANING CABINET keeps all your supplies out of sight. If hosting overnight guests, a LARGE GUEST ROOM complete with an ENSUITE BATHROOM, ABUNDANCE OF STORAGE solutions and AUXILIARY LIGHTING, provide a beautiful retreat that is sure to impress. Use the SEPARATE DEN as an office or hobby room, and tuck away the tools of life discreetly, yet accessibly. The primary suite offers even more WARDROBES and STORAGE OPTIONS, along with TWIN CLOSETS, and its own ...