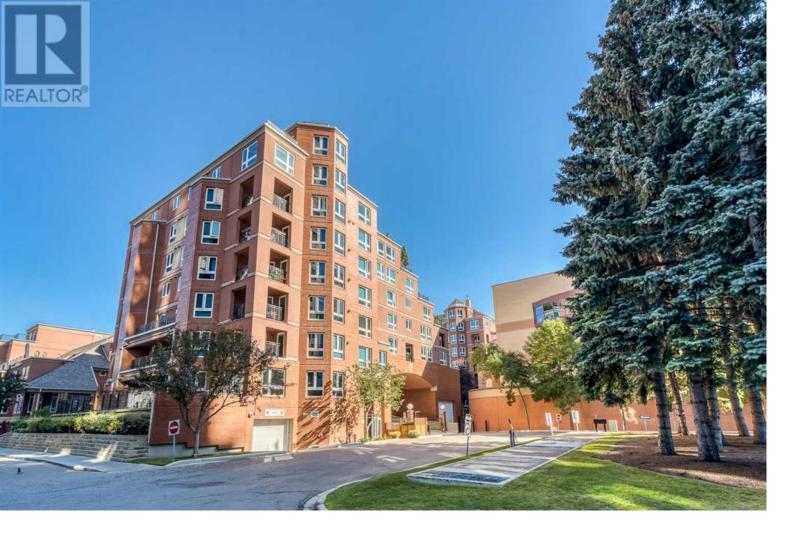

## 400 Eau Claire Avenue Calgary Alberta

This home was custom designed by the current owners when the building was built and is the two-storey penthouse unit in building 6000. Situated in the prime location in Eau Claire the unit is 2705 sq. ft. with unobstructed views to the west over Prince's Island Park, to the river in the north and to Centre Street Bridge in the east. Yes, these pictures belong to this Eau Claire Penthouse; there is a 900 sq. ft. private outside terrace with 2 outside awnings, BBQ, lots of space for entertaining and outdoor water access for all of your flowers on the deck. Secure entrance from the Garage to your unit. You step off the elevator into your foyer and when you enter the open-concept layout it will captivate you. Entering this executive condo, you feel like you are entering a sanctuary, quiet with total privacy. The open-concept design and attention to detail, from the coffered ceilings, built-ins, to the dark finish-in-place oak hardwood floors, create an elegant atmosphere throughout the space. The space encompasses a seating area with the fireplace, and large dining room that can seat up to 12. The kitchen enjoys the same beautiful view from the raised heated dais and comes with a Sub-Zero fridge, gas cooktop, warming drawer, convection oven, dishwasher and two sinks. There is a main floor den and a large additional bedroom with ensuite. Exceptional built-ins, coffered ceilings, beautiful dark finish-in-place oak hardwood floors. The staircase gallery leads from the foyer leads to the master bedroom level (a stair lift can be installed the seat can be tucked into the closet at the top of the stairs)The Master suite occupies the entire upper level with double doors to the terrace, extensive built-ins, a large walk-in closet, 6 piece ensuite with double sinks, bidet, steam shower and a claw foot tub with the best view for private bathing. Laundry and storage is on the ma...