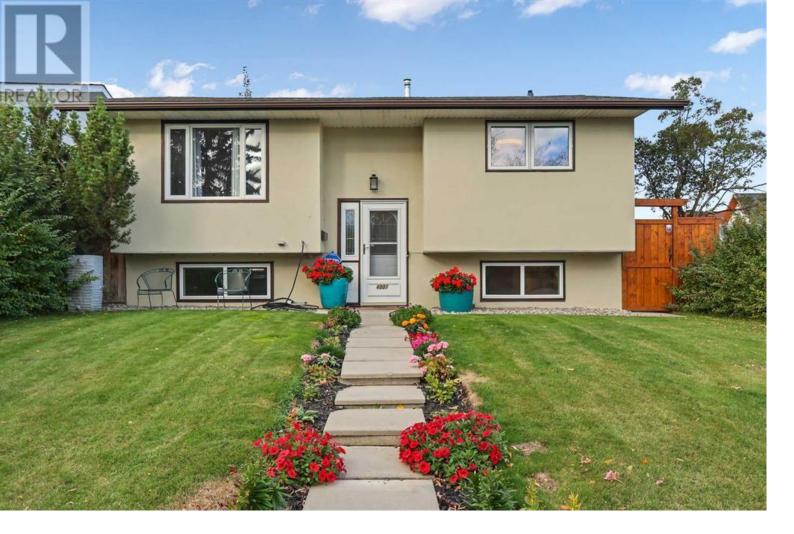

## 4007 Dovercrest Drive Calgary Alberta \$565,000

One of the best kept detached homes in Dover with a proper update, not some quick flip with bad workmanship like many out there are. Situated on a quiet street, this lot has a clean paved back alley AND a side alley with a west facing backyard that is surprisingly private and totally sunny through the day. The bright bi-level has a large kitchen and dining room that is good for big meals or just having the space to not feel cramped. With the living room just off the kitchen, its large east facing windows allows for amazing morning sun to fill the room. With 2 bedrooms upstairs, 1 bedroom plus a flex room downstairs, there is plenty of space for a family or couple to grow into. The large deck off the kitchen to the private west facing back yard is a spectacular place for relaxing, entertaining, gardening, or to work on your base tan. Included in the purchase is your own double detached garage, what a luxury! The yard has been lovingly taken care of, there are mature trees in the neighbourhood, it is quite a peaceful place to be! Dover is one of the communities in the city that has huge potential in the future with its close proximity to downtown, and has started to gentrify. High efficiency furnace, stainless steel appliances, tough laminate flooring, you will be pleasantly surprised when you get in! (id:6769)