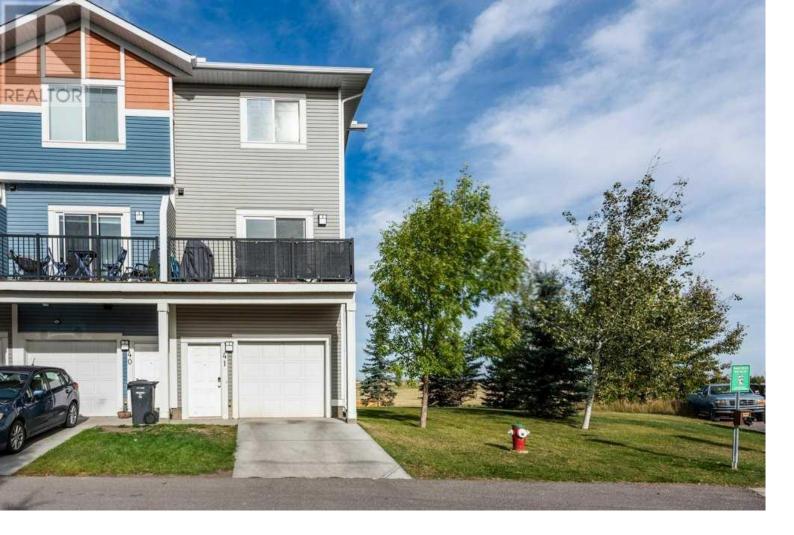

## 41 Stonehouse Crescent High River Alberta

\$375.000

Great opportunity to own the most highly sought End Unit in the Stonehouse Development. This rare 3 Bedroom and 2.5 Bath unit has over 1300 sq ft of space finished over 3 levels and backs onto the farmers field. The main level features an open living area with 9ft ceilings and natural light pouring in from the south facing patio doors and the extra windows provided by being an end unit. The kitchen features a large centre island complete with stone countertops, perfect for cooking and entertaining guests. The kitchen leads out onto a beautiful south facing deck Upstairs you will find a large Primary suite complete with a full 4 piece ensuite bathroom and double closets. There are 2 more generous bedrooms which share their own separate 4 piece bathroom and enjoy the convenience of upstairs laundry. The ground level has a welcoming entryway, a separate den/office space and 2 piece powder room. The single attached garage is 22ft deep, with room to park your full sized truck. There is also a full size driveway in front and this unit is located very close to additional street parking. This premium unit sides onto large greenspace and enjoys the added privacy of only having one neighbouring property. This well maintained unit is close to the river and paths and has easy access to schools and shopping. Don't miss out on the opportunity to own the best unit in the entire Stonehouse complex. (id:6769)