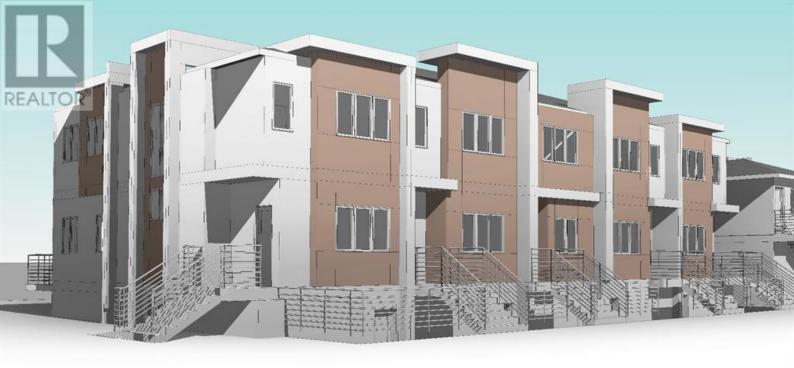

## 4102 16 Avenue Calgary Alberta

\$900,000

Discover an unparralel development opportunity. This OVERSIZED CORNER LOT 75x112 RCG ZONED TOTAL 8500+ SQFT of BUILDING SPACE | OVERSIZED CORNER LOT | DP SUBMITTED TO CITY. Excellent opportunity for builders/developers to build a multifamily units on this EXCEPTIONALLY LARGE CORNER LOT, DP submitted to the city for 5 townhouses with 5 legal suites + 2 Garage suites. Currently the lot features a rented 4 bed, 1 bath bungalow and an oversized double detached garage. (id:6769)