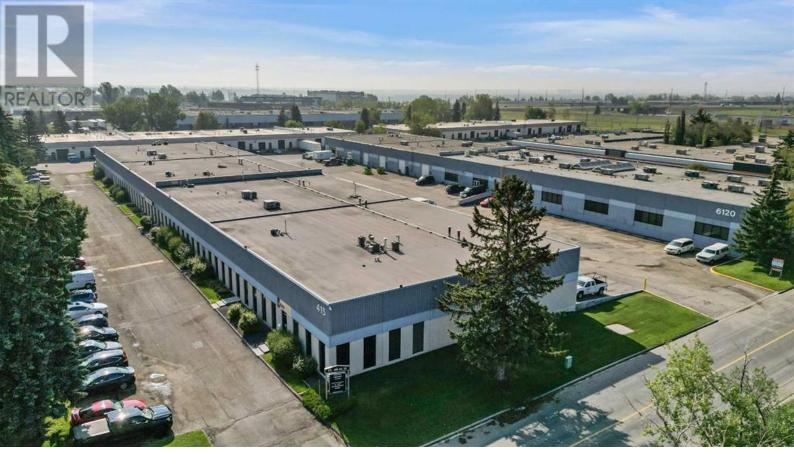

## 415 60 Avenue Calgary Alberta

\$12

Discover the perfect space for your business in the heart of the thriving Manchester Business District. This newly available lease opportunity presents a modern and functional industrial office unit spanning an impressive 3,079 square feet. Located at Bay 6, 415 60th Avenue SE, this property offers a strategic and easily accessible location for your business operations. This industrial office unit is thoughtfully designed to meet the diverse needs of businesses. The well-allocated space includes a spacious office area of 1,216 square feet, featuring a boardroom and four offices, ensuring a professional and functional work environment. The 1,863 square feet of warehouse space comes equipped with drive-in loading, streamlining your logistical operations. Situated in the Manchester Business District, the property provides unparalleled access to key transportation routes, with Glenmore Trail in close proximity. This strategic location enhances your business's connectivity, making it convenient for clients, employees, and suppliers alike. Flexible lease terms are available to accommodate the unique requirements of your business. Contact us today to discuss leasing options and to schedule a tour of this exceptional industrial office unit. Don't miss this opportunity to establish your business in a prime location with a turn key space. Contact us to arrange a viewing or for any additional information. Elevate your business to new heights in this dynamic industrial space. (id:6769)