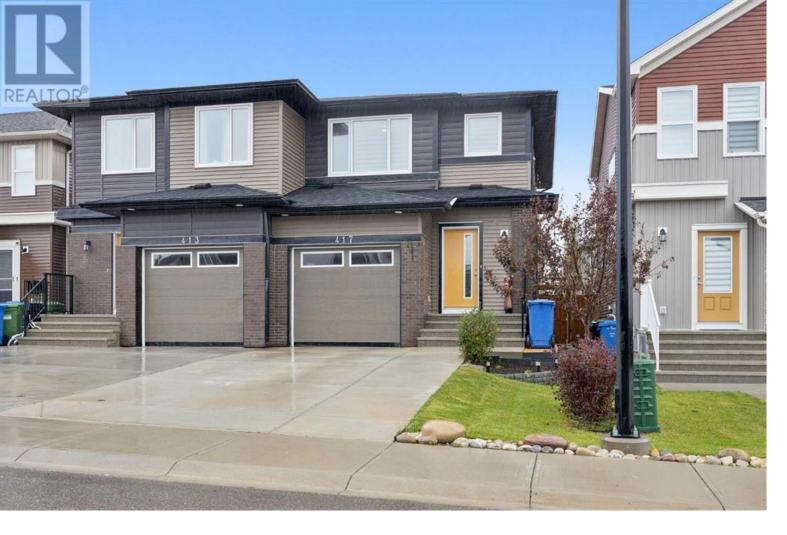

## 417 Carringvue Avenue Calgary Alberta

Welcome to this beautiful 3 plus 1 bedroom semi-detached home in the peaceful community of Carrington, offering over 1,900 square feet of fully developed living space on all 3 levels. The home includes a insulated/drywalled single attached garage with an oversized driveway providing plenty of parking. As you step inside, you'll notice the open and airy main floor, thoughtfully designed with laminate flooring and impressive 9 feet ceilings. The spacious kitchen is perfect for anyone who enjoys cooking featuring a central island, enclosed pantry space, gas stove, stainless steel appliances, and a microwave hood fan. The gleaming white shaker cabinets with crown molding and the quartz countertops gives the kitchen modern by refined look. The living room is features a contemporary electric fireplace with a bracket and prewriring for a TV to be wall mounted above it. The living and dining areas are flooded with natural light, thanks to a large window and patio door that open up to the large expansive wooden deck with cascading stairs to the spacious backyard lawn. This outdoor space is ideal for hosting guests or simply enjoying quiet evenings, complete with meticulous landscaping with apple and cherrry fruit trees and a fully fenced yard for added privacy and comfort. A stylish half-bath on the main floor adds both convenience and practicality. Upstairs, you'll find a tranquil master bedroom designed for relaxation. It boasts a generously sized walk-in closet and a luxurious 3-piece ensuite, complete with a standing shower and a large vanity that has space for a 2nd sink. The upper level also offers two more bedrooms, a 4-piece bathroom, and a modern laundry room. There are also custom blinds and curtain rods throughout for all of the windows throughout the house. The fully finished lower level features a 4th bedroom and 3-piece bathroom and is perfect for customizing to ...