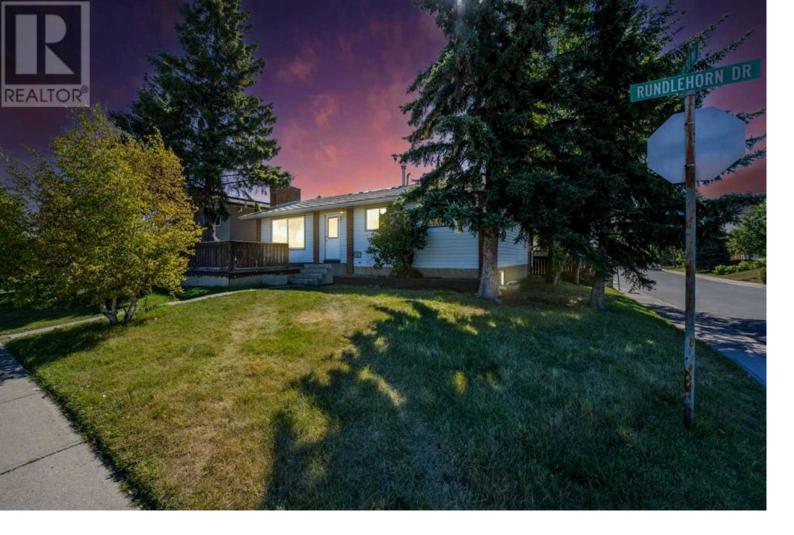

## 4203 Rundlehorn Drive Calgary Alberta

\$549,000

Investors Alert: LOCATION! LOCATION! LOCATION! CORNER LOT ACROSS THE SCHOOL PLAYGROUND. This 4-bedroom, 2-bathroom home located on 4203 Rundlehorn Drive NE is a fantastic investment opportunity. Situated directly across from Rundle School, this property offers convenient access to education and amenities. The main floor features a spacious living room, a well-equipped kitchen, two bedrooms, and a 4-piece bathroom. For added income potential, the finished illegal basement suite has a separate side entrance, a versatile office or den, two bedrooms, a 4-piece bathroom, a utility/laundry area, and a lower kitchen. This property's prime location and versatile layout make it an ideal choice for investors seeking a profitable rental property. Property need a major TLC. (id:6769)