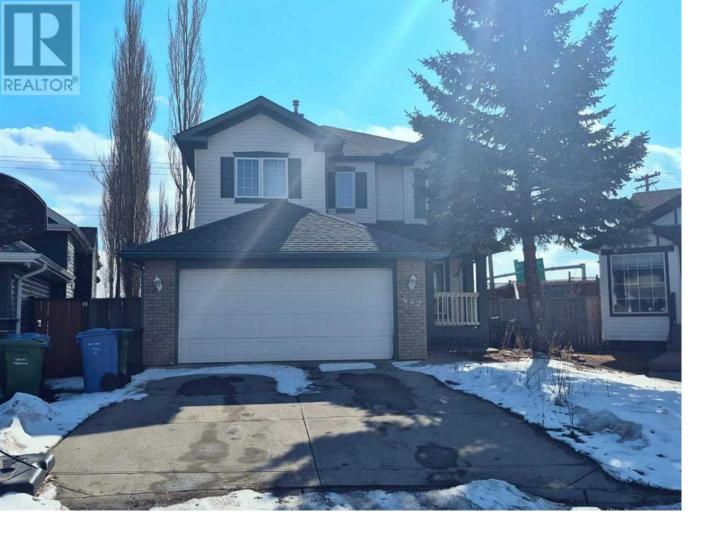

## 422 Bridlecreek Green Calgary Alberta

Tucked away in a peaceful cul-de-sac at the back of Bridlewood, 422 Bridlecreek Green SW is set on a large, pie-shaped lot, offering a private and tranquil atmosphere. The main floor features two spacious living areas and a sunny breakfast nook with views of the south-facing backyard - an ideal spot for enjoying morning coffee or evening relaxation. The kitchen is designed for both functionality and style, with modern stainless steel appliances, ample counter space, and a convenient corner pantry. Upstairs, you'll find 4 well-sized bedrooms, including a master suite with a soaker tub, a separate shower, and a walk-in closet. The fully developed basement offers additional living space, including two rooms with smaller windows, as well as a media room and a rec room - perfect for family entertainment. The double attached, heated garage opens directly into the quiet cul-de-sac, adding both comfort and convenience. This home is a fantastic choice for families seeking a spacious and peaceful retreat in Bridlewood. (id:6769)