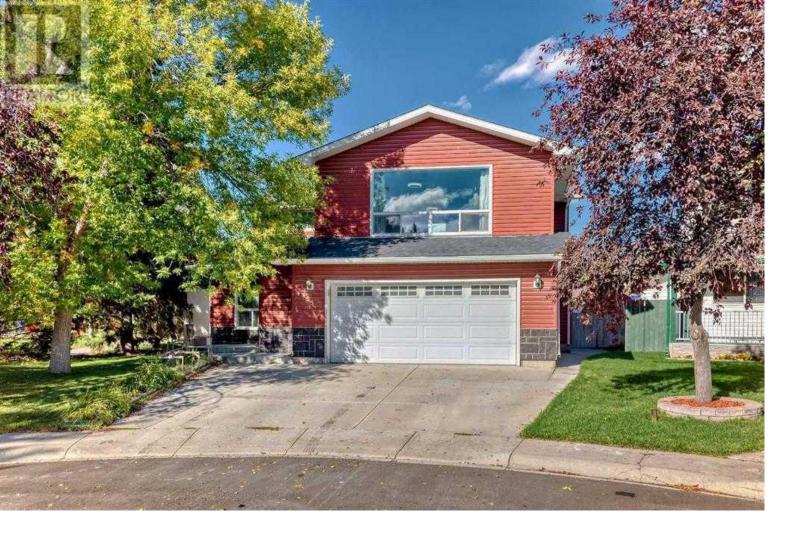

## 423 Whitehorn Place Calgary Alberta

WOW BIG HOME ON A BIG PIE SHAPED LOT RENOVATED ABOVE GRADE 6 BEDROOMS HOME!! LOCATION!LOCATION!LOCATION! QUIET CULDESAC, ADJACENT TO A PARK, TUCKED AWAY IN WHITEHORN'S MOST BEAUTIFUL CORNER. THIS HOUSE WAS EXTENDED IN 2007 SO HALF CONSTRUCTION OF THIS HOUSE IS ONLY 17 YRS OLD SECOND FURNANCE WAS ADDED WITH THIS EXTENSION(VIEW IN PICTURES), DRAWINGS ARE AVAILABLE IN THE SUPLIMENTS. CLOSE TO ALL SCHOOL LEVELS, TRANSIT, HOSPITAL AND SHOPPING CENTRE. HUGE PARKLIKE BACKYARD WITH LOADS OF ROOM FOR A 4 OR 5 CAR GARAGE ON PAVED BACK LANE. ATTACHED GARAGE DEVELOPED BASEMENT SUITE ILLEGAL, WITH SHOWER AND SAUNA. 5 GOOD SIZE BEDROOMS UP WITH TWO ENSUITES(2MASTER BEDROOMS) MAINFLOOR ROOM CAN BE USED AS A BEDROOM OR AN OFFICE AS IT HAS TWO DOORS ONE OPENS IN THE GARAGE AND ONE INSIDE THE HOUSE. THIS ROOM IS ATTACHED TO BASEMENT ALSO THROUGH STAIRS. OVERSIZE DOUBLE INSULATED GARAGE. BIG BIG BACKYARD AND ALSO ON THE PARK WITH PAVED BACK LANEON A PIESHAPED LOT. TWO BIG STORAGE SHEDS ARE THERE FOR ALL YOUR TOYS. BACK YARD HAS LOT OF CONCRETE ANS ASHPHAULT PAVED PARKING SPACE FOR YOUR PICKUP AND TRAILER AND FEW MORE VAHICLES INSIDE THE FENCE. VERY GOOD FOR GARDEN LOVERS AND OR CONSTRUCTION CONTRACTORS, LOTS TO MENTION. MUST SEE. (id:6769)