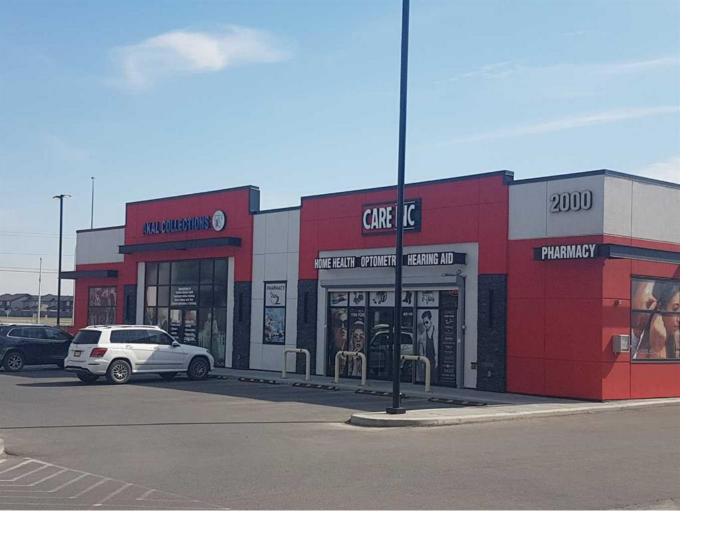

## 4250 109 Avenue Calgary Alberta

Introducing an exceptional investment opportunity at the prestigious "Port Plaza," strategically located at the prominent corner of Metis Trail and Country Hills Blvd. This prime free-standing building is fully leased out, offering an impressive 5700 square feet of space to cater to a diverse range of businesses. Investors seeking a lucrative venture in a thriving commercial hub need look no further. Investors will appreciate the stability offered by a fully leased-out building, ensuring immediate income generation. \* Bay for sale not business\* (id:6769)