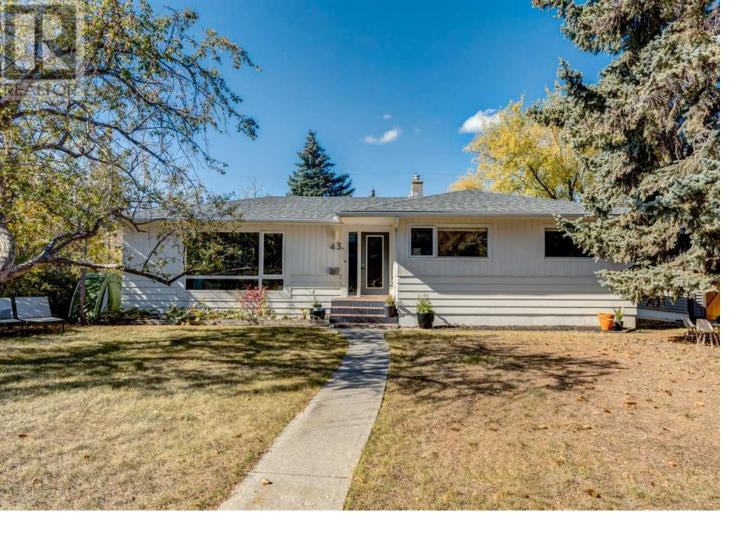

## 43 Gateway Drive Calgary Alberta

\$799 900

Discover a treat in the serene suburban enclave of Glendale, where architectural brilliance and thoughtful design merge seamlessly in this mid-century modern bungalow that has over 2500 sq ft of living space and a lot that is nearly 70 ft of frontage. This property is a testament to creative construction and a genuine passion for aesthetics. This bungalow boasts one of the larger footprints in the area, offering generous living spaces for you and your family to thrive and grow comfortably. This home has undergone many thoughtful adaptations to enrich the bungalow lifestyle. The main living spaces showcase expansive windows (custom trim panelling and roller blinds included!) designed to experience the mature greenspaces the home is nestled into. The grandeur of the rare 9' ceilings in the sunken living room is bolstered by a linear gas fireplace and thoughtful hearth feature wall. Classic 1 1/2" original oak floors connect seamlessly throughout the light-filled main floor, with great sized bedrooms and consideration for separation of privacy between spaces. The fully gutted and renovated basement (2013) is a sanctuary of luxury, featuring a large steam shower in the exquisite bathroom, a spacious fourth bedroom with a walk-in closet and large egress window, a massive living area, and a versatile gym/flex space. You'll also discover a plethora of thoughtful storage throughout, including gear and cold storage. Modern comfort is ensured with updated appliances, an updated electrical including panel and mast, pex plumbing throughout, a manifold that even a nonprofessional will appreciate, an asphalt roof (done in 2015), proper frost walls, and a newer hot water tank and furnace, contributing to the solid foundation of this property. Nestled just a 5-minute walk away from the Ctrain station, this home offers unmatched convenience. For schools, there's an abundance...