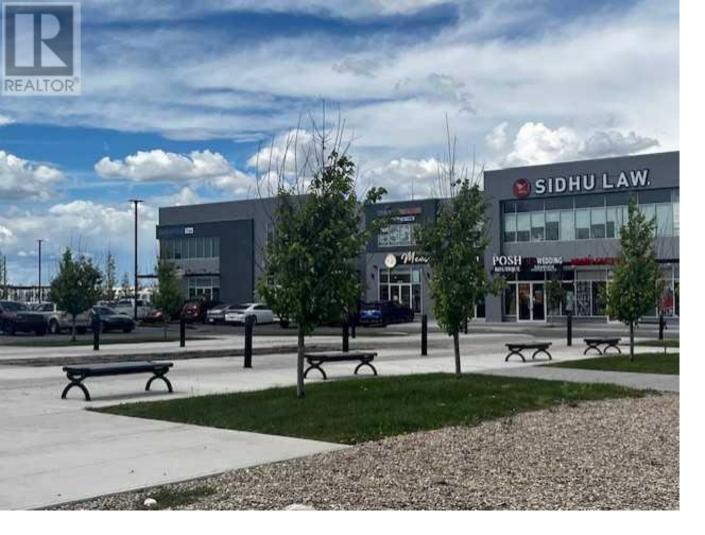

## 4310 104 Avenue Calgary Alberta

\$399,000

Office space for Sale in Cityscape Landing, one of the biggest retail plazas in Jacksonport NE Calgary Very close to the Airport. 991 Sq/ft Gross (usable sq/ft are less, its gross minus common area) newly developed with 4 offices, waiting area, own high-end washroom and kitchen. requirement. Front and back man door access from the upper hallways along with elevators, lots of exposure. Great location, on the Northwest corner of Metis Trail and 104th Avenue NE. Very close to communities like Cityscape, Skyview, Cornerstone and Redstone. This development has designated these units for fully retails or office uses with C-Cor3 Zoning with lots of extra parking. Available for lease as well at \$2600 per month including OP cost. Feel free to call your favorite Realtor for any questions. (id:6769)