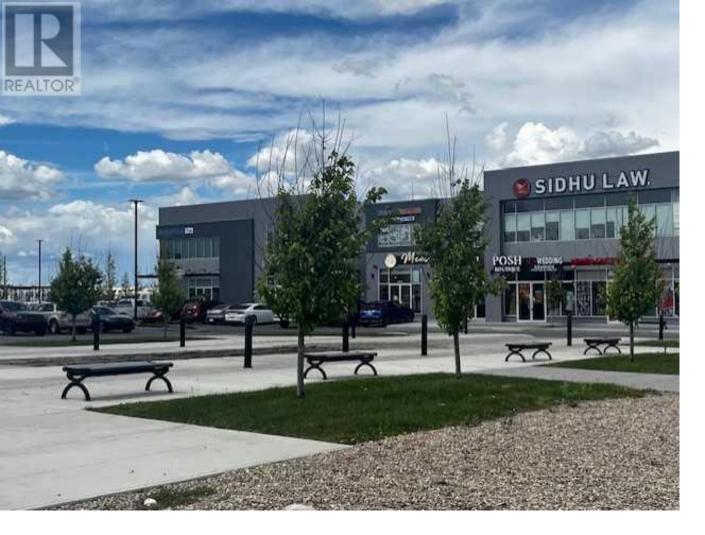

## 4310 104 Avenue Calgary Alberta

\$599 000

Office space for Sale in Cityscape Landing, one of the biggest retail plazas in Jacksonport NE Calgary Very close to the Airport. 991 Sq/ft Gross (usable sq/ft are less, its gross minus common area) newly developed with 4 offices, waiting area, own high-end washroom and kitchen. requirement. Front and back man door access from the upper hallways along with elevators, lots of exposure. Great location, on the Northwest corner of Metis Trail and 104th Avenue NE. Very close to communities like Cityscape, Skyview, Cornerstone and Redstone. This development has designated these units for fully retails or office uses with C-Cor3 Zoning with lots of extra parking. Available for lease as well at \$2600 per month including OP cost. Feel free to call your favorite Realtor for any questions. (id:6769)