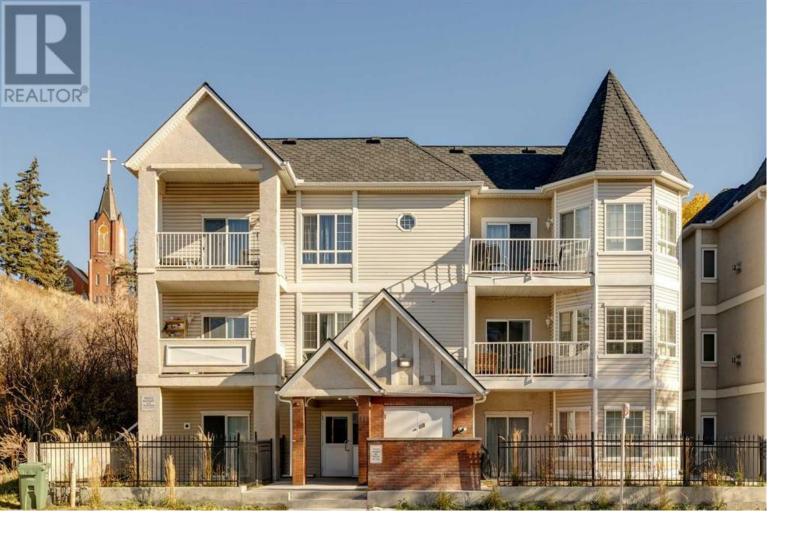

## 44 6A Street Calgary Alberta

\$400,000

Rare and spacious inner-city condo in Bridgeland - boasting nearly 1,400 sq ft of refined living space. This exceptional one-level unit offers unparalleled convenience with two underground parking spaces and the luxury of two private patios, perfectly positioned to enjoy both east and west sunlight. The open-concept living area is designed for relaxation and entertaining, with a well-appointed kitchen, an inviting dining area, and a cozy living room anchored by a gas fireplace. Whether hosting friends or enjoying a quiet evening, the dual patios allow for seamless indoor-outdoor living. The primary suite easily accommodates a king-sized bed and includes a walk-in closet and a 4-piece ensuite for your comfort. Two additional spacious bedrooms and a large in-suite laundry, provide a welcome convenience to a hectic lifestyle. In-floor radiant heating throughout the unit provides the ultimate in comfort. Two assigned parking spaces plus a spacious storage locker are included. Pets are allowed with approval - and you will be next to an off-leash area if you do. Enjoy the best of both worlds - walk to vibrant shops and nightlife while retreating to the peaceful natural area adjacent to the property. Special assessments have just been completed and are fully paid for added value. This is a must-see opportunity for those seeking a blend of space, style, and location in the heart of Bridgeland at a very affordable price. (id:6769)