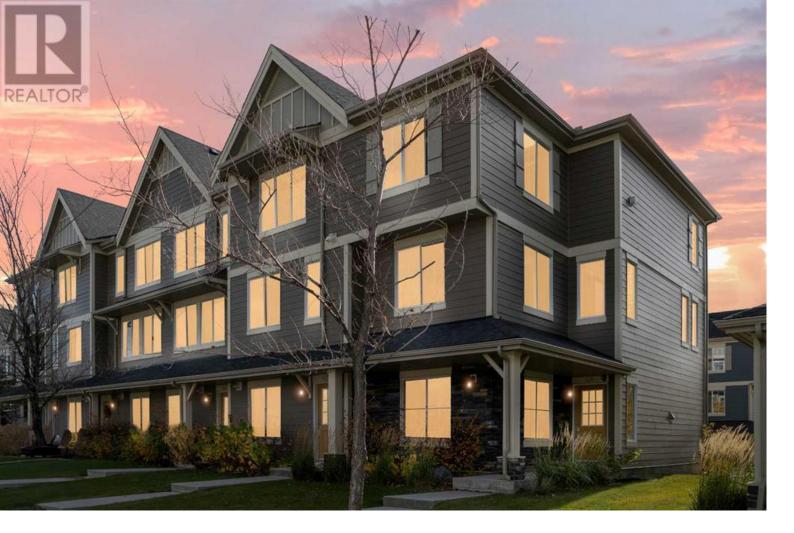

## 44 Evansview Road Calgary Alberta \$465,000

Don't miss your opportunity to own this BRIGHT end unit, turn-key townhouse! Quick possession available! For sale by the original owner, you'll appreciate the meticulous care taken of the home and the fantastic light afforded by the abundant windows! You and your guests will be greeted by the curb appeal of the exterior stonework and lovely greenery! Hardwood flooring runs through the spacious main living space, and the rich tone is perfectly complimented by the kitchen cabinets and inviting, neutral paint... The aesthetic is sure to welcome the new owner's personal style with ease! The large kitchen has tile flooring, ample counterspace, a breakfast bar, and full pantry. The flow of the kitchen to dining space, then living room connected to a convenient office nook and access to the balcony (with sunny South exposure!) is simply perfect for your daily comfort and entertaining purposes! The large primary bedroom is well-appointed with a walk-in closet and full en suite! The upper level is complete with 2 additional bedrooms, another full bath, and convenient upper-level laundry closet. Enjoy 3 personal parking spots with the attached, tandem double garage plus driveway! The oversized garage also provides tons of storage space, and with the extra windows this could easily be framed in for an additional office/flex room! RMS: 1349.57 SqFt Builder: 1,383 SqFt. (id:6769)