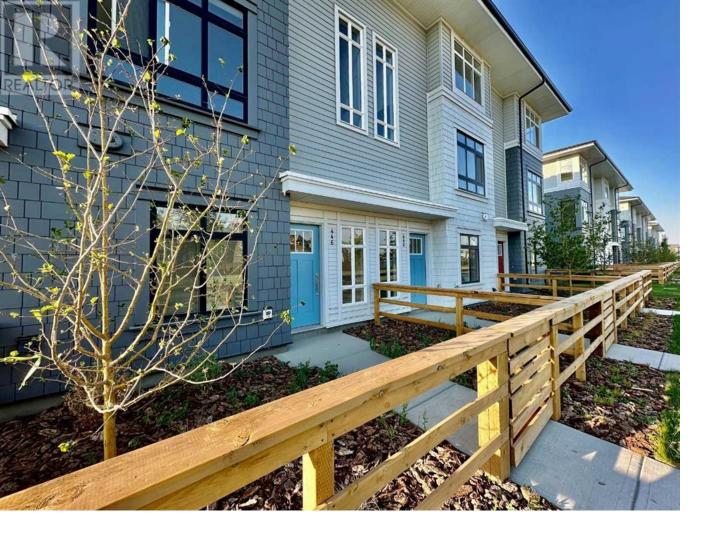

## 446 210 Ave SW Calgary Alberta

\$519.000

Welcome to Goodwin by Anthem in the brand-new master planned community of Belmont. Belmont is a quickly growing new family community and has been designed with tons of greenspace, walking paths and recreational activities. Unit 446 is a 3 story, 1300 sq ft Townhome unit with a double attached, insulated garage. On the ground floor you can walk in from the garage or through the front door to a large mudroom and laundry room with brand new washer and dryer. Walk up to the main floor which is a Modern, Bright and Spacious open floor plan. You will love the new home smell and large kitchen, dining area and living room as well as 2 piece powder room. The kitchen boasts brand new , stainless steel appliances. From the kitchen, you can relax and cool down on the large north facing balcony that also has a view to the west and gas line for the bbq. When you are ready to settle in for the evening, you can head up to the large pimary bedroom with walk in closet and 3 piece ensuite. The top floor also has 2 more bedrooms and a 4 piece bathroom for the kids to share. A perfect unit to grow your family - A must see (GST Included in the price) (id:6769)