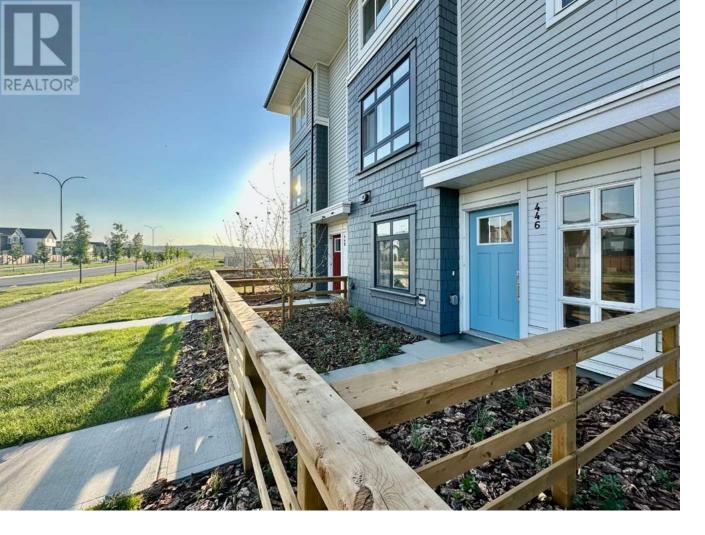

## 446 210 Avenue Calgary Alberta

\$529.000

Welcome to Goodwin by Anthem in the brand-new master planned community of Belmont. Belmont is a quickly growing new family community and has been designed with tons of greenspace, walking paths and recreational activities. Unit 446 is a 3 story, 1300 sq ft Townhome unit with a double attached, insulated garage. On the ground floor you can walk in from the garage or through the front door to a large mudroom and laundry room with brand new washer and dryer. Walk up to the main floor which is a Modern, Bright and Spacious open floor plan. You will love the new home smell and large kitchen, dining area and living room as well as 2 piece powder room. The kitchen boasts brand new , stainless steel appliances. From the kitchen, you can relax and cool down on the large north facing balcony that also has a view to the west and gas line for the bbq. When you are ready to settle in for the evening, you can head up to the large pimary bedroom with walk in closet and 3 piece ensuite. The top floor also has 2 more bedrooms and a 4 piece bathroom for the kids to share. A perfect unit to grow your family - A must see ( GST Included in the price ) (id:6769)