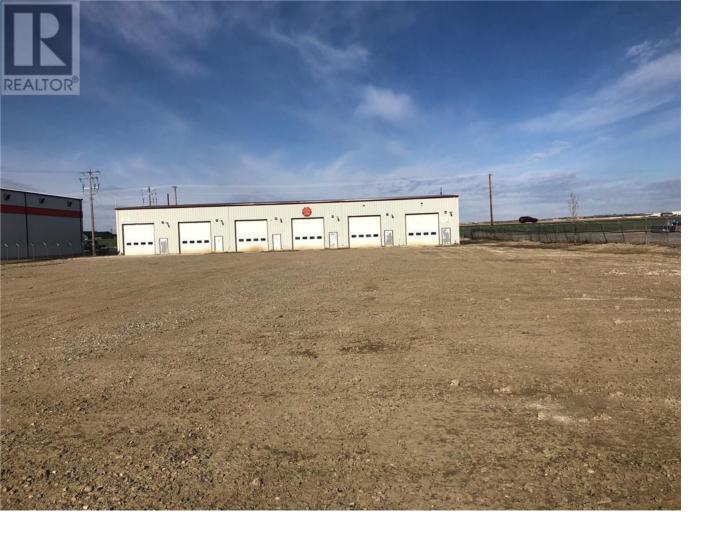

## 450163 82 Street Rural Foothills County Alberta

\$2,100,000

INVESTMENT OPPORTUNITY ........FULLY LEASED 12,000 SQ FT STEEL FRAME SHOP on 2.16 ACRES AVAILABLE FOR SALE . Property features CLEAR SPAN STEEL STRUCTURE BUILDING of 150' X 80' with 20 FT + CEILING / 3PH w/800 AMP /6 @ 14' X 14' OVERHEAD DOORS/ 4 @ 2pc washrooms / YARD is fully gravelled with SECURITY Chain link FENCE and YARD LIGHT /MAIN floor office of 760 sq ft PLUS MEZZANINE office of 830 sq ft with kitchenette with BIG WEST MOUNTAIN VIEWS /NO BUSINESS TAXES and LOW PROPERTY TAXES / LOCATED north of Cargill Foods with good access onto #2 HWY via Aldersyde or 498 th Ave OVERPASSES /OWNER MAY CONSIDER VTB FINANCING. (id:6769)