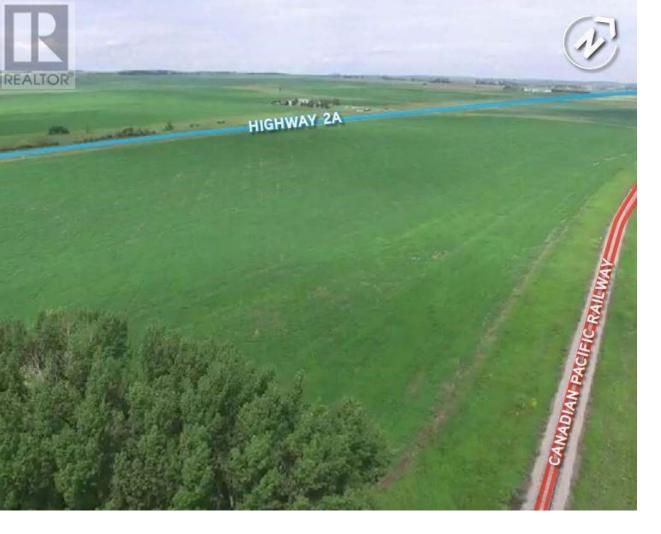

## 450888 HIGHWAY # 2A Highway Rural Foothills County Alberta

\$5,800,000

57.98 ACRES of INDUSTRIAL Land Only zoned General Industrial with 2600 + ft frontage on Highway # 2A located in the Foothills County allows for a wide range of Industrial Uses . HIGH PROFILE PARCEL on 2A corridor (adjacent to Cargill Foods and Abild's Industrial Park). Daily average traffic count of approx 8,553 located between Okotoks and High River with growing population base and large work force. Close proximity to major transportation routes Hwy 2, & 2A, with potential rail service from CPR line adjacent to site. BEST PRICE Industrial Land in the Greater Calgary Area! (id:6769)