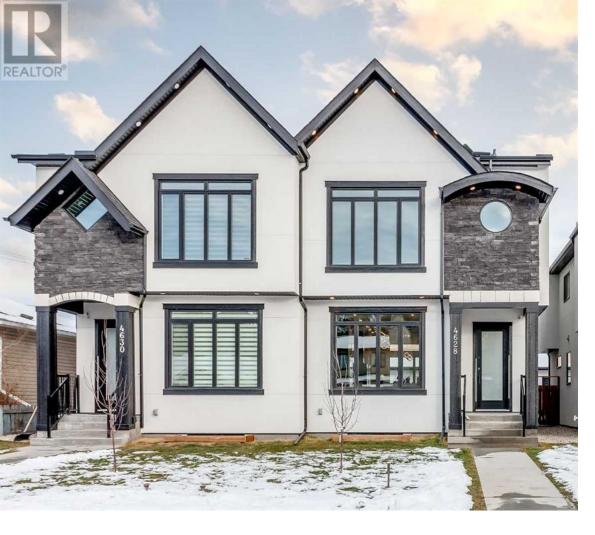

## 4628 15 Avenue Calgary Alberta

\*\*\* Welcome to Montgomery's exclusive enclave the "Platinum Triangle"! Featuring a brand new modern semi detached master piece, with a total of four bedrooms, built by a small attention to detail, quality builder! Very few homes are located in this tightly knit exclusive pocket of "Shouldice's Triangle" surrounded by parks, only a half block to the Bow river and the major Bow river bike path system directly to downtown. Only a short walk to a huge off lease dog park, Shouldice park is right at your doorstep featuring several athletic fields including a soccer dome plus much, much more!! The magnificent bright open design offers over 2,900sqft of fully developed living space, enhanced by the south facing sun drenched exposure accentuating the 12ft high soaring main floor ceilings! The luxurious white lacquer kitchen cabinets are highlighted by strong accents with a modern flair, a huge quartz covered island is a centre piece in this magnificent chef's kitchen, quality built-in appliances and a gas cook top. The great room is sure to please with a floor to ceiling fireplace feature wall, a large window package and flat painted ceilings are part of the high end finishes on the main floor. The upstairs is highlighted by 3 generous bedrooms, a massive primary bedroom including a large walk-in-closet and spa retreat 5-pce ensuite, featuring a large walk-in shower and upstairs laundry room with sink. The finished lower level has 9 ft ceilings, wet bar & wine rack, 4-pce bathroom, the 4th bedroom plus a huge games/family room. This is an amazing and quiet inner city location, only a few steps to Shouldice Park, The Bow river, close to Market Mall, the U of C and two hospitals are only a couple of minutes away. Only 10-12 minutes to downtown and easy access west to the mountains. An amazing location and property awaiting a growing family to call home!! Hurry on this one!! ...