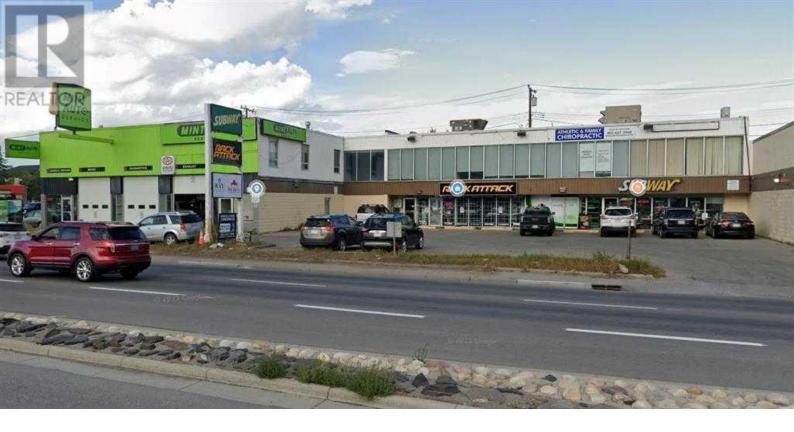

## 4712 16 Avenue Calgary Alberta

\$3.199.000

Great location and investment opportunity In the Commercial Corridor District on 16Ave NW. Close to COP, University of Calgary, Sarcee TR, parks and amenities. Land size of 18,002 sq. ft and building size of 17,921 sq.ft. Strong tenants (Rent roll available after the NDA signed). Basement is currently vacant and calling for management with vision and quite location for gym or any kind of studio. (id:6769)