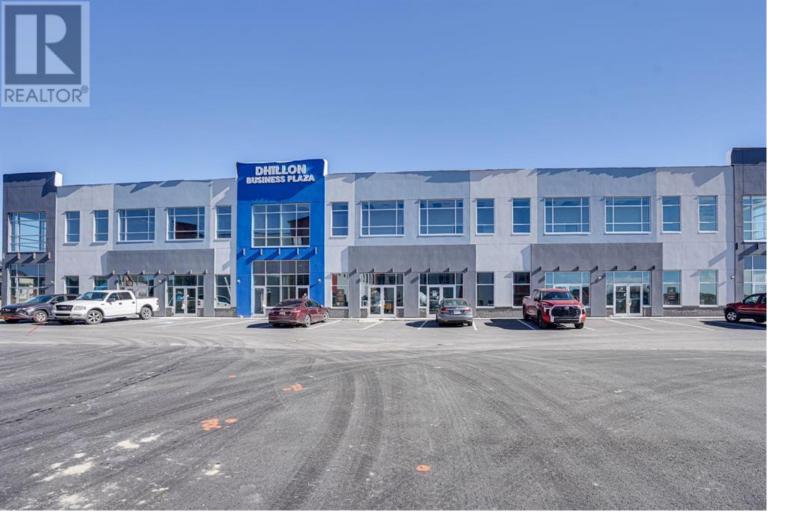

## 4715 88 Avenue Calgary Alberta

\$1,000

\*\* INDIVIDUAL OFFICES WITH WINDOW AVAILABLE\*\*READY FOR IMMEDIATE POSSESSION!!FULLY FURNISHED WITH OFFICE DESK / CHAIR & WI FI Located in the new Saddlepeace subdivision of northeast Calgary, right on Metis Trail and with direct access to 88 Avenue, in front of Savanna. This is an amazing location with the new Sikh temple and private school within walking distance to Guru Nanak Gate. - INDIVIDUAL OFFICE SPACES FOR RENT \$1,000 PER OFFICE WHICH INCLUDES DESK / CHAIR AND WI FI-COMMON RECEPTION AREA / COMMON KITCHEN SPACE (id:6769)