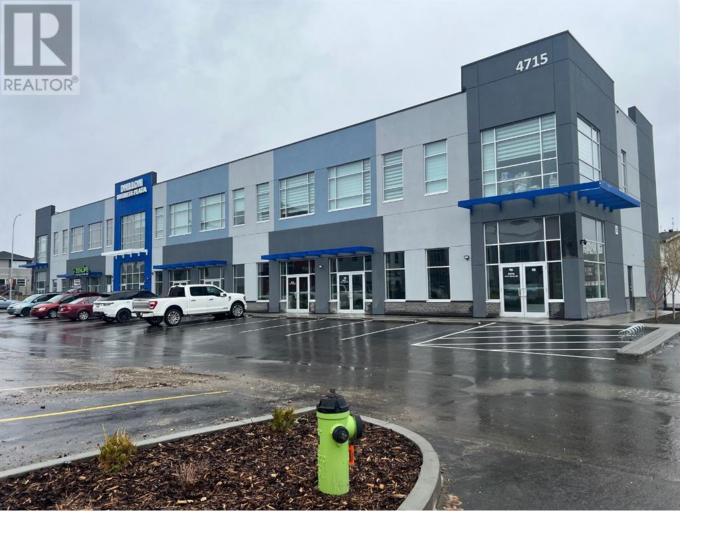

## 4715 88 Avenue Calgary Alberta

Located in the new Saddlepeace subdivision of northeast Calgary, right on Metis Trail and with direct access to 88 Avenue, in front of Savanna. THIS 1000 SQFT BAY WITH UPTO 4,770 SQFT AVAILABLE. \*\*12FT USABLE CEILING HEIGHT \*\*THE LAST REMAINING MAIN FLOOR BAYS FOR LEASE!! Whether your business is CONVENIENCE STORE, retail, medical or restaurant, this stylish and contemporary business plaza will meet all your needs. This is an amazing location with the new Sikh temple and private school within walking distance to Guru Nanak Gate. The area is seeing so much new development and density that businesses are poised to operate with very high rates of success and return on investment. Dhillon's Business Plaza IS built to the highest standards, with OP costs remaining our #1 priority. Available IMMEDIATELY call now to reserve your spot! Convenience Store / Medical / Dental / pharmacy / Food / Daycare / Accounting / Phone repair / Indian restaurants / Punjabi Clothing / Travel Agency / massage / Grocery store / Jewellery Store / Banks / Credit Unions / office spaces - \$45.00 PER SQFT BASE RENT PLUS \$15.00 OP COST PER SQFT PER MONTH (id:6769)