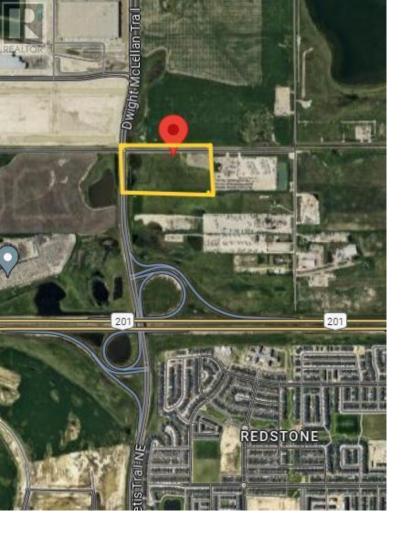

## 4717 144 Avenue Calgary Alberta

\$13,500,000

Seize the opportunity to invest in this prime 20.14-acre parcel, ideally located on Metis Trail and 144 Ave in Calgary's thriving NE Industrial Hub, home to Amazon, Sobey's, and Walmart distribution centers. Just minutes from Calgary International Airport, CrossIron Mills, and Century Downs Racetrack and Casino, this IO-zoned land offers exceptional potential for RV parking, aggregate storage, truck yards, or light industrial use. Adjacent to Skyview Parking, this property is perfectly positioned for your next venture. Don't miss out on this rare opportunity (id:6769)