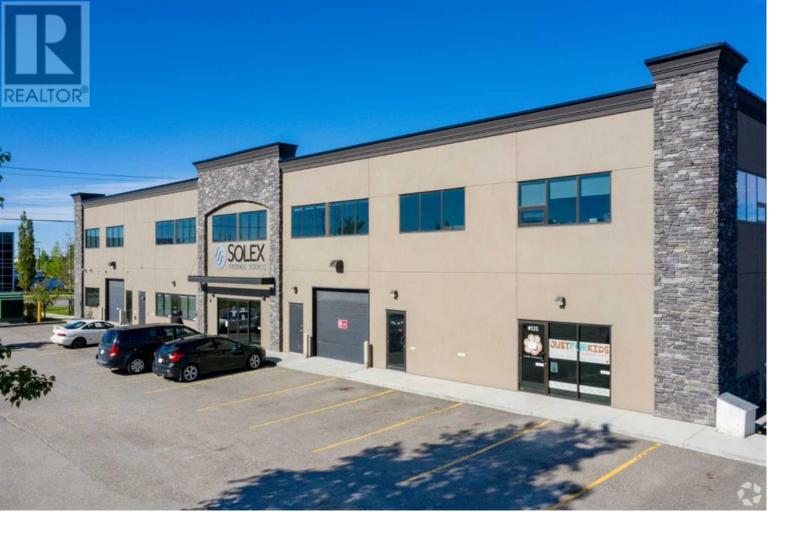

## 4720 106 Avenue Calgary Alberta

\$18

Excellent leasing opportunity in South Calgary. The building offers a professional first impression for staff and clients, is fully Wheelchair Accessible including Elevator to the second floor, there are skylights in the common area increasing the natural light in the building including in the winter. The building is highly efficient which results in lower operating costs than any comparable building in South Calgary. Complete staging services available for your New Space! Current Spaces are gorgeous but Tenant Improvements available. And let's not forget, Tim Hortons and Subway are 40 seconds away by car, 2-minute walk! (id:6769)