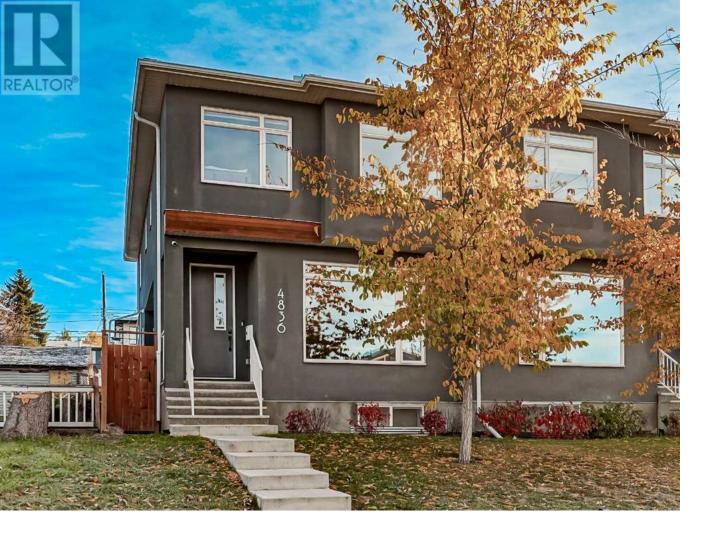

## 4836 20 Avenue Calgary Alberta

\$925.000

This modern Montgomery home is at the forefront of design, style, and quality finishes! Enjoy sunny south exposure on a fantastic street, with over 2,693 sq ft of thoughtfully crafted living space, including three bedrooms up and one down, plus a double car garage. The kitchen showcases designer cabinetry, a subway tile backsplash, a spacious quartz island, and stainless steel appliances. Highlights include two large skylights, LED lighting, white oak engineered hardwood on the main floor, upgraded luxury carpet, and double sliding doors opening to the rear deck. The impressive primary suite features a spa-inspired 5-piece ensuite and a huge walk-in closet with custom built-ins, offering both luxury and functionality. The lower level includes a smart, functional layout with a wet bar/games area, a spacious media room with custom built-ins, a 4-piece bath, a fourth bedroom, radiant heated floors, and plenty of storage. The beautifully landscaped backyard is complete with an awning for added comfort. Conveniently located near great schools, shopping, hospitals, parks, recreation, and just minutes from downtown and the mountains! (id:6769)