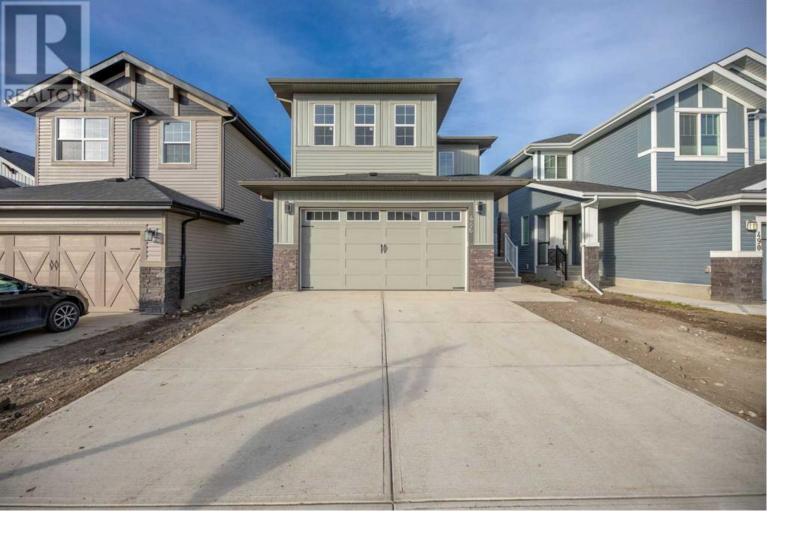

## 486 Clydesdale Way Cochrane Alberta

\$699,000

\*\*4 BED | 3 BATH | BACKS ONTO GREEN SPACE/FUTURE SCHOOL\*\* Welcome to Heartland, a beautiful neighbourhood in Cochrane. This thoughtfully designed, fully upgraded, brand-new home could be your dream home. It greets you with a spacious entryway that sets the tone for the rest of the house. The MAIN FLOOR features a FULL BEDROOM AND FULL BATHROOM. Next is the modern kitchen, equipped with stainless steel appliances, a chimney-style hood fan, and a charming barn sink with attachments. The living room boasts a fireplace and staggered shelves, providing both warmth and character. The dining and living areas overlook green space/future school, ensuring no neighbours behind. A beautifully crafted railing leads you upstairs, where you'll find the primary bedroom along with two additional bedrooms. The primary bedroom offers views of the green space, and on a clear day, you can even catch a glimpse of the mountains. The 5-piece ensuite bathroom includes dual sinks, a freestanding tub, and a separate shower. Additionally, a bonus room, two more bedrooms, and a 4-piece bathroom complete the upper level. The basement features a SIDE DOOR, 3 WINDOWS, and a roughed-in bathroom, making it perfect for your future development plans. Overall, this home is ideal for families. Schedule your private showing today before it's gone! (id:6769)