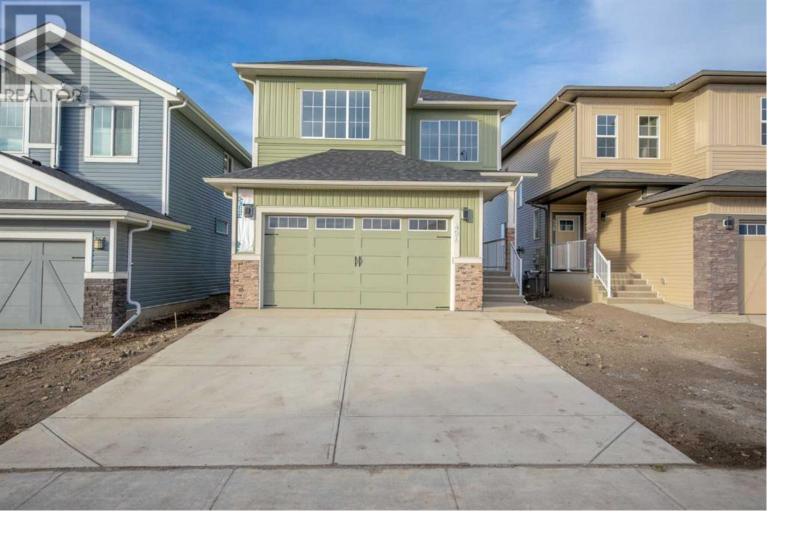

## 494 Clydesdale Way Cochrane Alberta

\$689,900

\*\*BACKS ONTO GREEN SPACE/FUTURE SCHOOL | SIDE ENTRANCE | FULLY UPGRADED\*\* Introducing an exceptional opportunity to make this brand-new home in Heartland your own, an enchanting space you won't want to miss! Step inside and experience the inviting open floor plan that radiates warmth and functionality, featuring options of an elegantly extended fireplace that adds charm and sophistication. The heart of the home is the beautifully designed kitchen, complete with a central island that encourages culinary creativity and social gatherings. The walk-through pantry offers seamless access to the mudroom, making transitions from outdoor activities to indoor comfort effortless. The living and dining rooms look over the Green Space/Future School at the back. Venture upstairs, where you'll discover two generously sized bedrooms that provide a peaceful retreat, along with a spacious family room perfect for relaxation and entertainment. The primary suite is a true sanctuary, featuring a sizeable walk-in closet for all your storage needs and a LUXURIOUS 5pc BATH. Picture yourself unwinding in the freestanding tub or indulging in the standing shower, transforming daily routines into lavish experiences. The master bedroom also looks over the green space at the back and, if not more, a little mountain view. This upper level also includes an additional family room and a well-appointed four-piece bath, adding versatility to the living space and a full-size laundry. The unfinished basement is a blank canvas, boasting three windows and a lofty 9-foot ceiling. It invites your creative vision for customization; the possibilities are endless, whether you desire a home theatre, gym, or extra guest space. Nestled in the vibrant community of Heartland, this home is surrounded by lush parks, scenic pathways, and essential amenities, all while providing easy access to Highway 1A for convenient co...