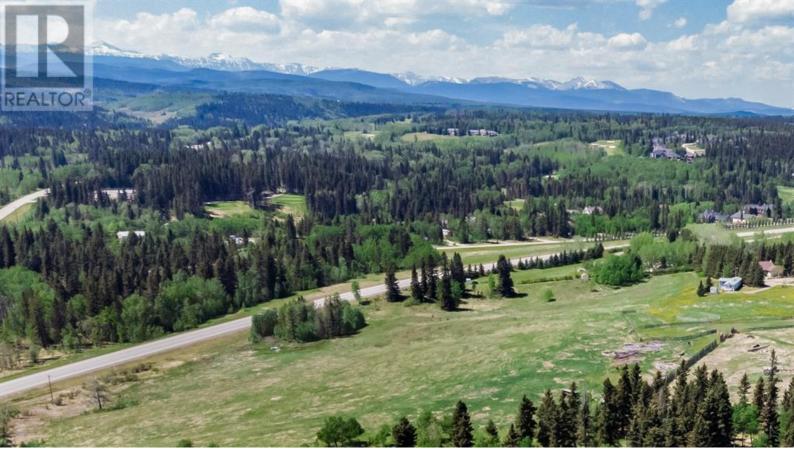

## 5 22 Rural Foothills County Alberta \$1,495,000

Unbelievable opportunity!! Over 76 acres of pristine land with tons of trees and open spaces for building sites with incredible valley and mountain views, all within 20 minutes of the City. Quick access to Shawnessy Mall, shopping, theatres, medical centers, library, the "Y" rec center and last station for the lrt with quick access to downtown (that means you get a choice of available seats). Seconds west of Priddis Golf Course & country Club entrance and Bragg Creek just 10 minutes away as well with many curios art and antique shops and quaint restaurants. It's rare to find a piece of land for sale with multiple opportunities - build for yourself or sub divide (having to obtain permits of course). Do not hesitate -- great investment opportunity as well. (id:6769)