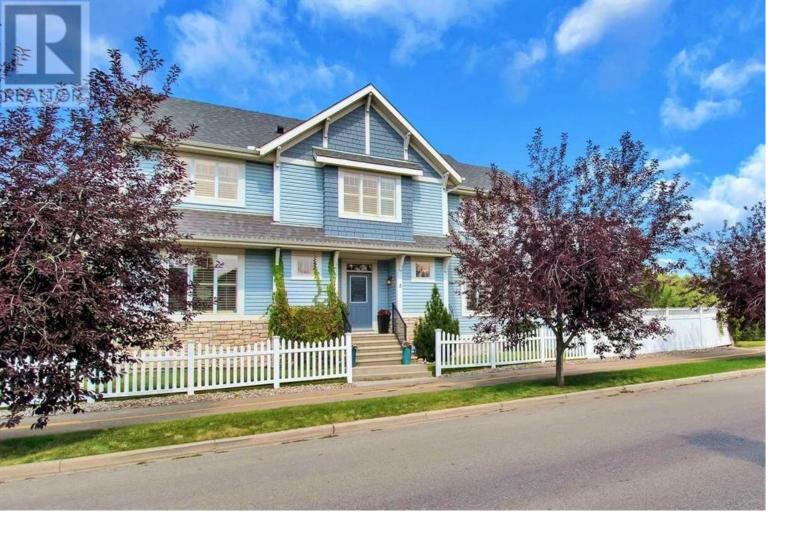

## 5 Silverado Creek Crescent Calgary Alberta

\$897.000

Here's your chance to purchase a beautiful, large home in SW Calgary with both a large living room window AND dining room window facing the street, AND an oversized double attached garage also facing a street, PLUS a patio overlooking treed green space featuring a pathway to a pond on the 3rd side. This American-style home sits on a 108 ft wide lot with a PVC-fenced manicured front yard leading to a foyer that directs you to all the rooms on the main floor including living room, dining room and kitchen, while another door from the garage leads to the spacious mud-room opening to the kitchen — with an island and all the usual luxuries. Discrete stairs from the main floor go up to a windowed bonus room in the middle of the home flanked by a master bedroom on one side with double-direction windows, and bright south & west windows in the secondary bedrooms rooms on the other. See the floor plans in the photos and have a visit to appreciate this vast and unique layout. There's ample parking in front of the home and in front of the garage giving your guests' lots of space for social gatherings. FYI. Shingles and siding are newer. And, the basement offers space to add more living area if you want. This friendly, corner lot layout home is beyond cookie cutter everywhere else, and you must see how it stands out! (id:6769)