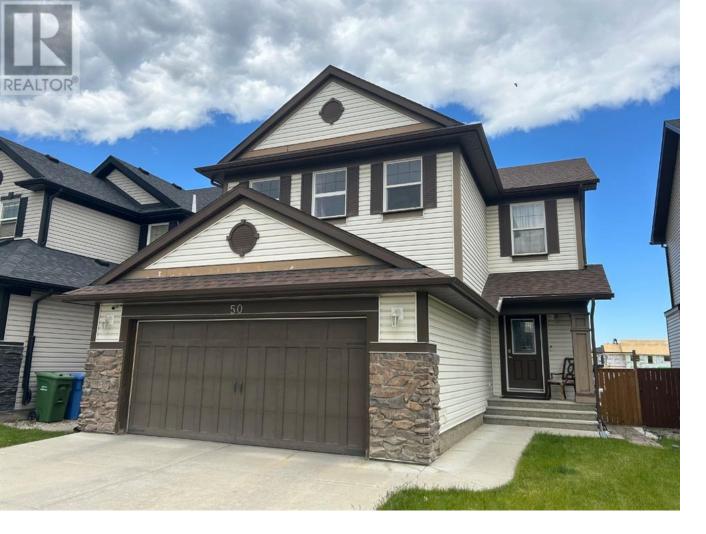

## 50 Silverado Skies Drive Calgary Alberta

\$749.900

Discover your dream home nestled in a vibrant community of Silverado close to bike pathways. With schools nearby and an abundance of amenities at your fingertips, your ideal lifestyle awaits! Step inside this spacious abode, boasting nearly 2900 sq ft across three levels. Just painted and new carpet installed... With 3+1 bedrooms, a sprawling bonus room, and 3.5 baths, there's ample room for your family to flourish. The open floor plan invites you in, with sun-drenched spaces that seamlessly blend the kitchen, dining, and living areas. Enjoy cozy evenings by the gas fireplace, complemented by gleaming hardwood floors and a gourmet kitchen featuring a sizable breakfast bar and ample storage. Updates like a brand new roof and siding, plus creature comforts like AC and an irrigation system, elevate your living experience. Outside, the backyard oasis beckons, complete with a BBQ haven. Upstairs, retreat to the serenity of the master suite, boasting a walk-in closet and spa-like ensuite overlooking lush greenery. With convenient access to major roads and just a short drive to the majestic Rocky Mountains, adventure is always within reach. Welcome home to a life of comfort, convenience, and endless possibilities! (id:6769)