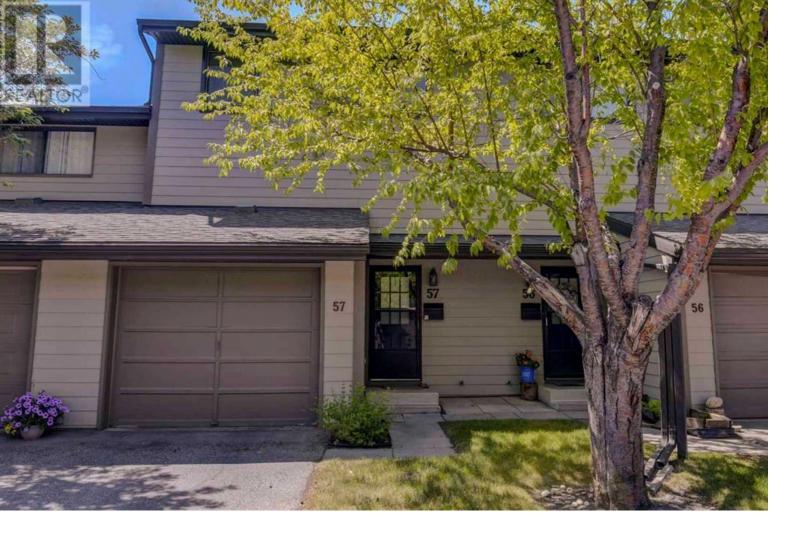

## 5019 46 Avenue Calgary Alberta

West Edge in Glamorgan! Beautiful 2 storey townhouse with a single garage, a developed walk-out basement and a private fenced yard. Quiet location in Glamorgan with quick access to Mount Royal University, great schools, parks, public transit and shopping. Unique floor plan is flooded with light and features a large front entry with garage access, a few steps down to a large family room that walks out to the yard, main level features a large great room with laminate floors and a balcony, kitchen with dining area, 2 piece bath and convenient laundry room. Upper level features an open loft area with mountain views, a huge owner's suite with direct access to the main bath and lots of closet space, and a large second bedroom. Many recent upgrades like Torly laminate floors, renovated main bath with Italian ceramic tiles, lighting, interior paint, Toto low flow toilets and updated Marvin windows. Room for 2 cars with an attached single garage and driveway. Lots of storage in the garage, furnace room and unique 9 x 7 ft storage area between the 1st and 2nd floors. West facing yard is a gardeners dream with beautiful perennial gardens and raised beds. West Edge is a well managed pet friendly townhouse complex with reasonable fees that include water and sewer and a healthy \$374,000 reserve fund. A great buy in a desirable community with quick road access to Glenmore Trail, Stoney Trail and Sarcee Trail! (id:6769)