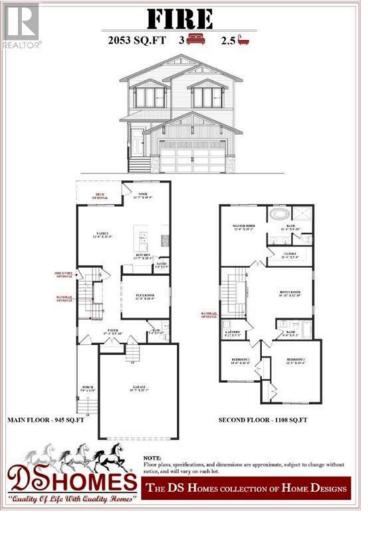

4pc Bathroom 9.00 Ft x 5.08 Ft
5pc Bathroom 11.33 Ft x 9.83 Ft
Bedroom 12.42 Ft x 15.50 Ft
Bedroom 10.00 Ft x 10.00 Ft
Laundry room 6.17 Ft x 5.25 Ft
Loft 16.92 Ft x 12.83 Ft

Primary Bedroom 11.50 Ft x 15.17 Ft

Other 11.33 Ft  $\times$  9.83 Ft 2pc Bathroom 5.50 Ft  $\times$  5.83 Ft Dining room 11.58 Ft  $\times$  10.75 Ft Family room 11.50 Ft  $\times$  14.92 Ft Foyer 17.33 Ft  $\times$  5.83 Ft Kitchen 11.58 Ft  $\times$  10.25 Ft Living room 11.50 Ft  $\times$  15.00 Ft Listing Presented By: