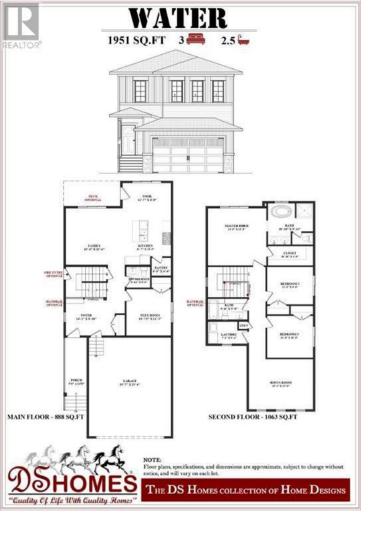

## 506 Clydesdale Way Cochrane Alberta

\$659.900

SPEC-HOME | 4 BEDROOMS | BASEMENT SIDE ENTRANCE | UPGRADES AVAILABLE | BACKS ON TO GREEN SPACE/FUTURE SCHOOL | Introducing your brand new home in Heartland THAT YOU DON'T WANT TO MISS! Enjoy the open floor plan with options for a fireplace with built-in shelves. The kitchen features a central island and a corner pantry. The main floor also offers a FULL bedroom/office. Upstairs, you'll find two bedrooms, a big family room, and a lovely primary suite complete with a walk-in closet, a 5pc bath with options for a freestanding tub and a custom shower. The upper level also has a big family room and another 4pc bath. The unfinished basement and yard will provide endless opportunities. Located in Heartland with parks, pathways, amenities, and easy highway 1A access. Don't miss this chance to live in comfort and style! Book your showing today to discover why Living in Cochrane is Loving where you Live! (id:6769)

Laundry room 7.08 Ft  $\times 5.33$  Ft Foyer 14.17 Ft  $\times 8.83$  Ft Living room 13.50 Ft  $\times 13.50$  Ft Bedroom 10.58 Ft  $\times 11.08$  Ft 2pc Bathroom 5.67 Ft  $\times 5.00$  Ft Kitchen 11.58 Ft  $\times 13.50$  Ft Dining room 11.58 Ft  $\times 6.00$  Ft Primary Bedroom 14.00 Ft  $\times$  13.67 Ft 5pc Bathroom 10.83 Ft  $\times$  9.92 Ft Other 4.67 Ft  $\times$  10.83 Ft Bedroom 9.00 Ft  $\times$  11.00 Ft Bedroom 9.00 Ft  $\times$  11.00 Ft 4pc Bathroom 5.00 Ft  $\times$  9.50 Ft Family room 12.00 Ft  $\times$  15.33 Ft