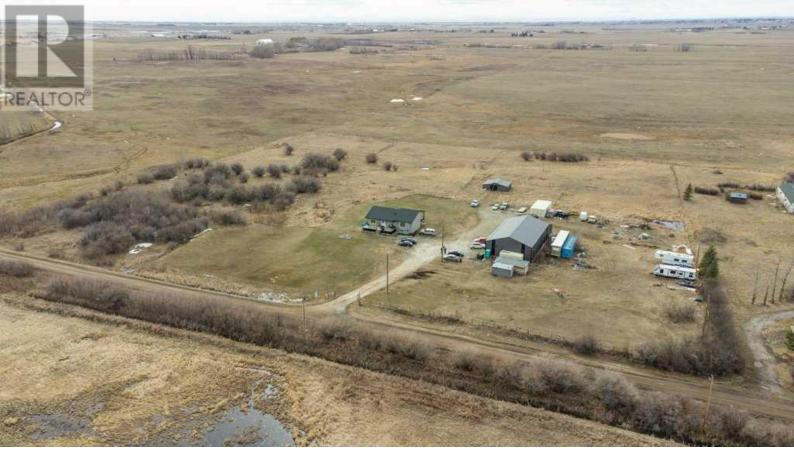

## 510 Wildflower Road Strathmore Alberta \$2,200,000

Inside the City Limits Of Strathmore 10 acre you can have a small sub Division Approximate 50 Lots (id:6769)

Bedroom 10.33 Ft x 15.50 Ft Bedroom 10.42 Ft x 16.58 Ft Den 10.92 Ft x 16.67 Ft Recreational, Games room 17.50 Ft x 31.25 Ft Storage 11.08 Ft x 5.50 Ft Furnace 10.50 Ft x 10.42 Ft 4pc Bathroom 8.00 Ft x 10.83 Ft 4pc Bathroom 8.83 Ft × 8.25 Ft Other 11.00 Ft × 11.08 Ft Kitchen 20.50 Ft × 20.08 Ft Laundry room 7.50 Ft × 7.67 Ft Living room 16.83 Ft × 20.92 Ft Pantry 14.00 Ft Primary Bedroom 15.50 Ft × 17.58 Ft Listing Presented By: