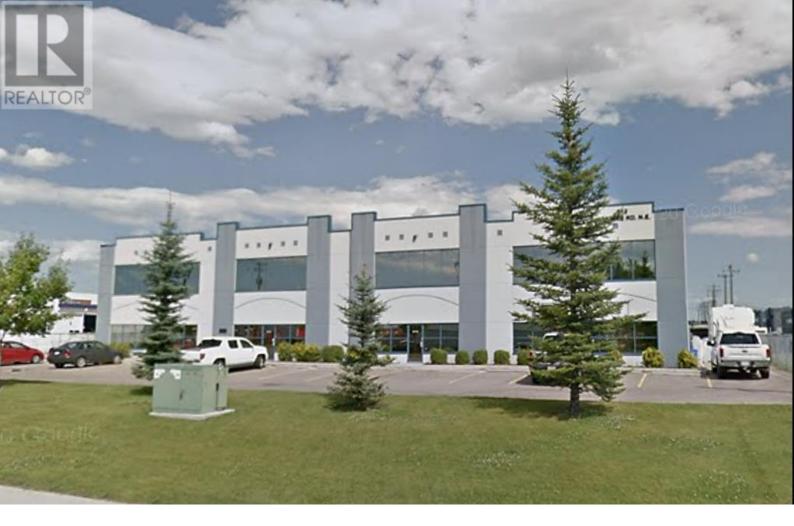

## 512 Moraine Road Calgary Alberta

Professionally built-out office space and clean warehouse. Approximately 10 offices, boardrooms (2), kitchen, washrooms plus additional office and washroom with shower in warehouse. Bays are 150' deep including an office (35' deep). Sump (1) and drains (2) in warehouse. Ample parking at front and rear of the building. One block off of Barlow Trail, with quick access to Memorial Drive and Deerfoot Trail. Minutes to downtown Calgary, 10-15 minutes to the International Airport. (id:6769)