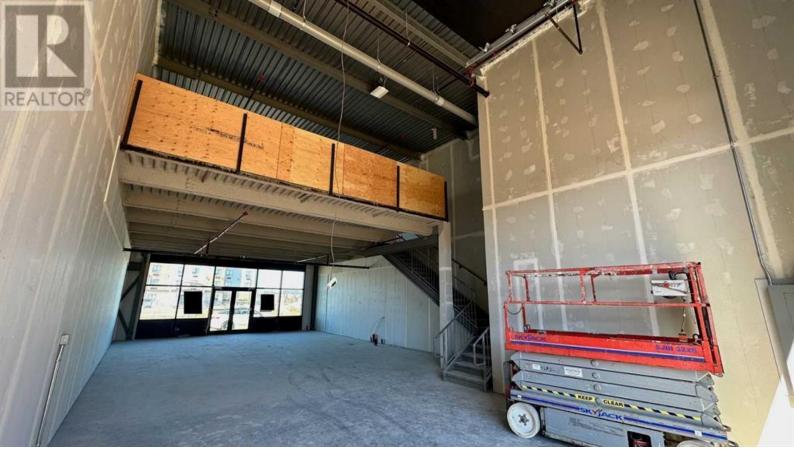

## 521 Gateway Road Airdrie Alberta

\$18

New condo bay at 521 Gateway Road NE in Airdrie's Gateway Industrial District. For Lease main floor at \$18 per sq ft (1590 sq ft) \*\*\*\*\* Mezzanine \$11 per sq ft (1000 sq ft) \*\*\*\*\* Mezz is connected to main floor so both must be rented together. Condo Fees: \$321.20 per month. Property Tax approx \$232 per month (2023). Zoned DC 27 presents a variety of opportunities for all types of businesses including professional services, retail, daycare, office, automotive, recreational and entertainment facilities, restaurant, industrial and more. Excellent location close to many other businesses, lots of foot and car traffic. Quick drive to Veteran's Blvd and QEII Hwy will take you to CrossIron Mills Mall within 15 minutes or YYC International Airport in 20 minutes. (id:6769)