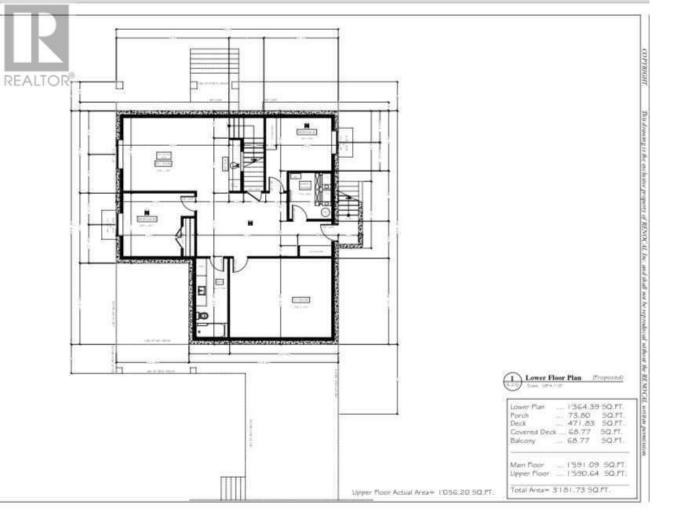

## 55 AVENUE Avenue Calgary Alberta

Situated in the esteemed North Glenmore Park, this beautiful lot is 50 feet frontage and 117 feet deep, ideal to build your dream home or an astute investor/builder seeking a promising development opportunity. The development permits are expected to arrive by mid-June, all permits and plans will be transferred to the buyer enabling them to start the construction immediately. The property is being sold in its current condition, only for its land value. The quite street ensures a peaceful setting, away from hustle and bustle, yet 10 minutes from downtown Calgary and close proximity to top rated Schools, Mount Royal University, Glenmore Reservoir, Earl Grey Golf Club and Grey Eagle Event Center Hotel and Casino. (id:6769)

## Listing Presented By:



Ori