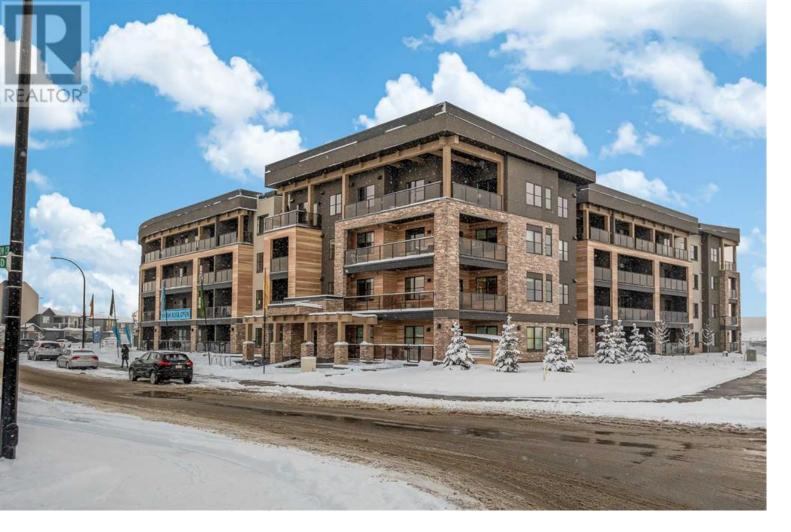

## 55 Wolf Hollow Crescent Calgary Alberta \$515,000

Welcome Home to your brand New Residence in the Sold Out luxury Bow360 condos! This stunning New condo is located in the Beautiful Boutique River Valley community of Wolf Willow! This South West facing corner suite with gorgeous views offers a highly desirable floor plan that feels expansive beyond it's size. This is the perfect home for professionals, retirees or a small family who are looking for a lock and leave lifestyle. Enjoy scenic views from your spacious light filled windows. Living extends outdoors onto your over sized covered L-shaped balcony that provides panoramic views and overlooks the area planned with a new central park .The luxurious finishes encompass stylish black hardware & faucets, contemporary lighting, 9' ceilings, quartz countertops and soft close cabinets throughout the kitchen and bathrooms as well as air conditioning, to highlight a few.Delight in the master retreat with a walk through wardrobe leading to the gorgeous ensuite with double sink vanity and chic 10mm swing glass door shower. The second bedroom and full bath is located on the opposite side of the home providing privacy whether used as a bedroom or an at home office. Stroll down the street to the off leash dog park or Fish Creek Provincial Park with trails leading to the brilliant Bow River. Located nearby the Blue Devil Golf Course, South Health Campus medical centre, and minutes to tons of shopping, services and restaurants. Schedule your visit today! (id:6769)