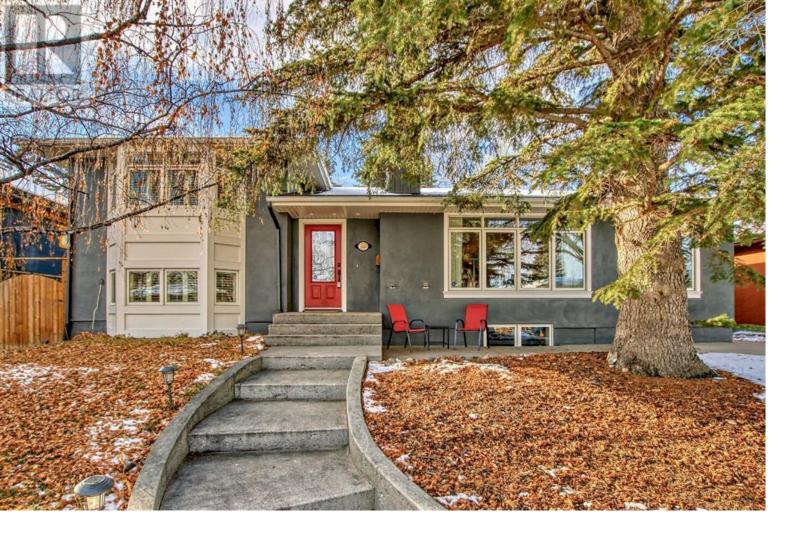

## 55 Woodlark Drive Calgary Alberta \$1,195,000

Move into this IMMACULATELY maintained home and enjoy the Wildwood lifestyle where hiking trails, bike paths and the riverside pathway system await you! This MOVE-IN-READY, 3 bedroom, 3 bathroom, 4- level-split family home of 2562 SF developed space is ONE BLOCK AWAY from the Douglas Fir Trail and a 5 minute commute to downtown. The discerning buyer will appreciate hardwood floors, scraped ceilings, recessed lighting, an abundance of cabinetry with granite counter tops, discreet noise reducing pocket doors including double French pocket doors in the office, views overlooking the mature trees, bay windows, 2 bedrooms up and one on the lower level, a wide open basement with room for yoga, workouts, and family fun, TWO FIREPLACES; one in the living room and one in the rec room. The backyard features a low-maintenance vinyl deck with built-in seating, pergola, planter boxes, concrete block patio, fully-fenced private backyard, second, smaller back deck with gas BBQ line, a HEATED DETACHED DOUBLE GARAGE with shelving, off of a wide back lane. All major maintenance has been done so you can enjoy this home for years to come! Wildwood is a friendly, family-oriented and active community with mature trees, parks, schools, shopping, offices and restaurants. Residents love living in Wildwood. You are going to love it here too! (id:6769)